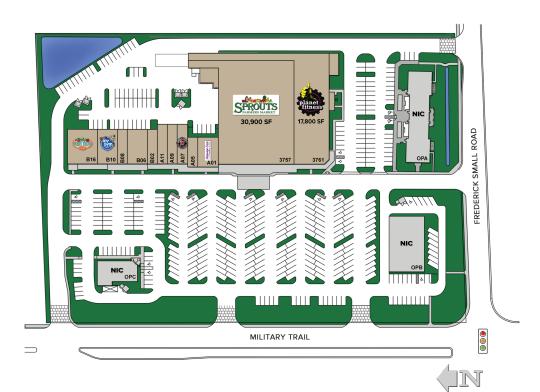

## **TENANT LEGEND**

| BAY                 | TENANT                    | SQ FT  |  |
|---------------------|---------------------------|--------|--|
| 3757 MILITARY TRAIL |                           |        |  |
|                     | Sprouts<br>Farmers Market | 30,900 |  |
| 3761 MILITARY TRAIL |                           |        |  |
|                     | Planet Fitness            | 17,800 |  |
| 3755 MILITARY TRAIL |                           |        |  |
| A1                  | Massage Envy              | 2,400  |  |
| A5                  | JR Jewels                 | 1,200  |  |
| A7                  | Jimmy John's              | 1,600  |  |
| A9                  | Timothy J Salon           | 1,600  |  |
| A11                 | China Wok                 | 1,600  |  |
| B2                  | Admirals Crossing         |        |  |
|                     | Dentistry                 | 1,400  |  |
| B6                  | Nailsmax                  | 2,800  |  |
| B8                  | Beneditti's Pizza         | 1,400  |  |
| B10                 | My Gym                    | 2,800  |  |
| B16                 | Berry Fresh Cafe          | 4,200  |  |
| NIC                 |                           |        |  |
| OP A                | Medical Office            |        |  |
| OP B                | Medical Office            |        |  |
| 3655 MILITARY TRAIL |                           |        |  |

Inlet Liquors