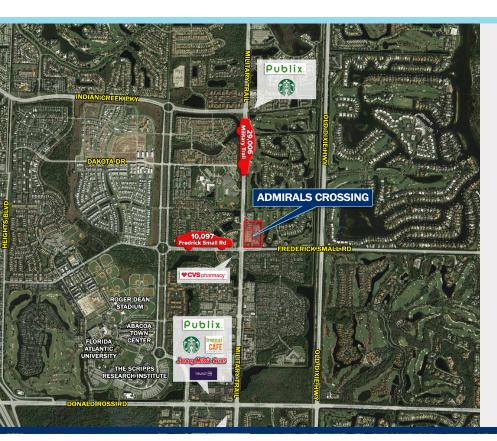

#### **HIGHLIGHTS**

- Premier location strategically located on the NE corner of Military Trail and Frederick Small Road
- Strong demographics with \$147,011 average household income within a 3-mile radius
- · Excellent accessibility and visibility
- Over 31,000 employees within 3 miles

#### **TRAFFIC COUNTS**

- 29,006 on Military Trail
- 10,097 on Fredrick Small Road (east of Military Trail)