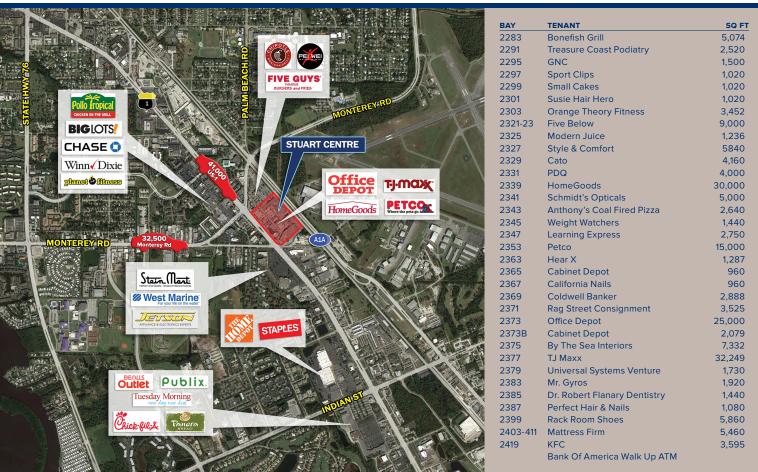

# **STUART CENTRE**

200,000 SF

2283-2419 SE Federal Highway Stuart, Florida 34994

### **TRAFFIC COUNTS: FDOT 2017**

- 41,000 on US-1 South
- 32,500 on Monterey Road

### JOIN THESE NATIONAL TENANTS