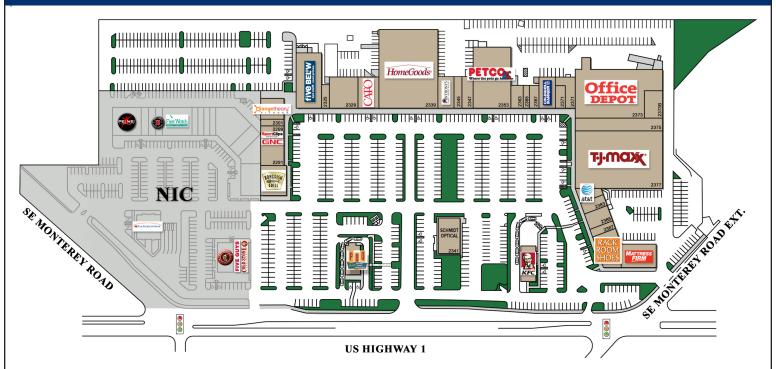

# **STUART CENTRE**

200,000 SF

2283-2419 SE Federal Highway Stuart, Florida 34994

### JOIN THESE NATIONAL TENANTS