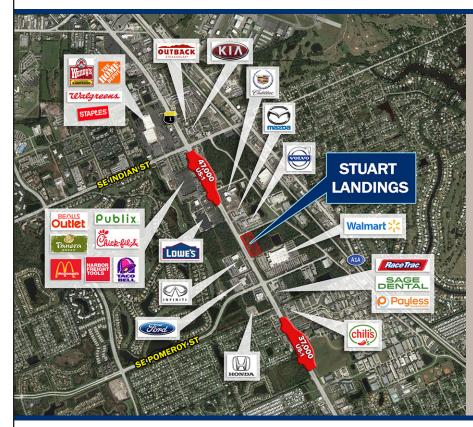

### **HIGHLIGHTS**

- SE corner of US-1 and SE Miami Ave
- Adjacent to Walmart Supercenter with shared US-1 access
- Heavily traveled corridor
- +715 feet of frontage on US-1
- Southbound left in at SE Miami Ave

## **TRAFFIC COUNTS**

- 47,000 on US-1 (South of Indian Street)
- 37,000 on US-1 (North of Salerno Road)

## JOIN THESE NATIONAL TENANTS