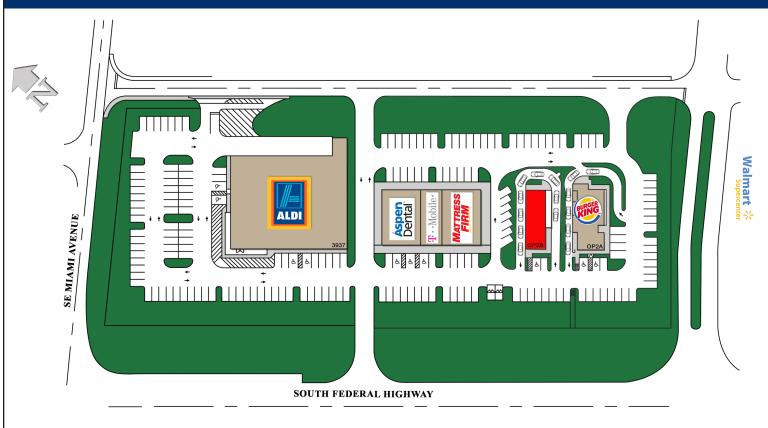

## **SPACE AVAILABLE**

• ±2,200 SF outparcel with drive thru (OP2B)

## **RETAIL SPACE AVAILABLE**

| BAY  | TENANT        | SQ FT          |
|------|---------------|----------------|
| 3937 | Aldi          | 18,539         |
| 3951 | Aspen Dental  | 3,500          |
| 3955 | T-Mobile      | 1,750          |
| 3959 | Mattress Firm | 3,500          |
| OP2B | AVAILABLE     | ± <b>2,200</b> |
| OP2A | Burger King   | 2,886          |