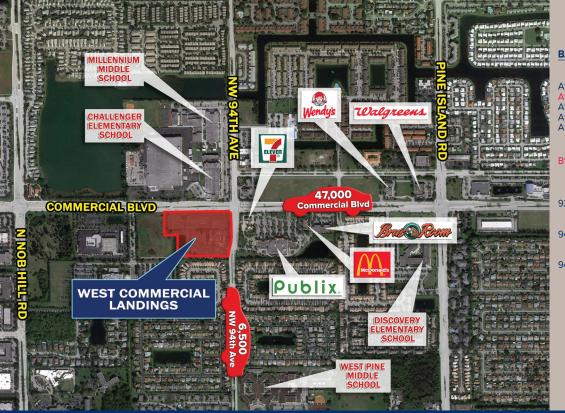

#### LOCATION

- Located on West Commercial Blvd between the Sawgrass Expressway and University Dr
- Over 53,000 cars per day at the intersection
- Traffic light at the intersection

## **TRAFFIC COUNTS: FDOT 2017**

47,000 on Commercial Boulevard 6.500 on 94th Ave