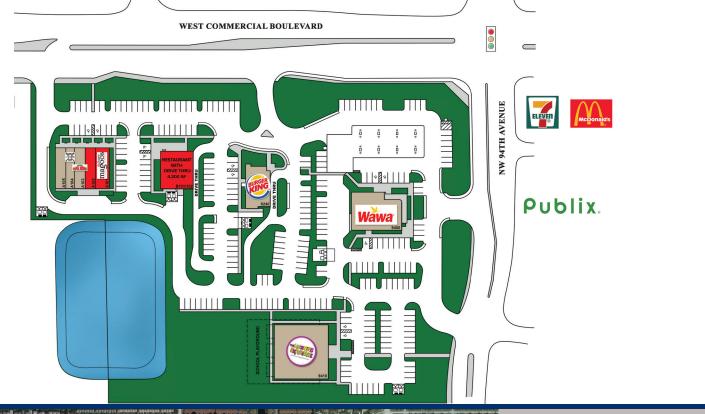

#### **RETAIL SPACE AVAILABLE:**

| BAY                            | TENANT             | SQ FT |  |
|--------------------------------|--------------------|-------|--|
| BUILDING A - 9440 W COMMERCIAL |                    |       |  |
| A101                           | HUEY MAGOOS        | 1,875 |  |
| A102                           | AVAILABLE          | 1,500 |  |
| A103                           | PAPA JOHN'S        | 1,500 |  |
| A104                           | UBREAKIFIX         | 1,125 |  |
| A105                           | GREEN DENTAL PLLC. | 1,500 |  |
| BUILDING B - 9430 W COMMERCIAL |                    |       |  |
| B101/102                       | PROPOSED RETAURANT |       |  |
|                                | WITH DRIVE THRU    | 4,200 |  |
| BUILDING C - 9420 W COMMERCIAL |                    |       |  |
| 9240                           | BURGER KING        | 3,641 |  |
| BUILDING D - 9400 W COMMERCIAL |                    |       |  |
| 9400                           | WAWA               | 6,119 |  |
| BUILDING E - 9410 W COMMERCIAL |                    |       |  |

OR
BUILD TO SUIT

LEARNING EXPERIENCE