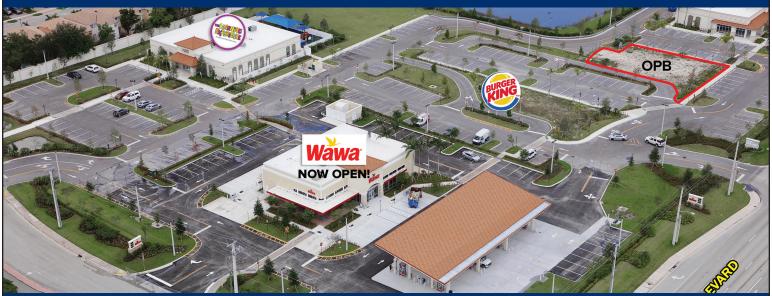

#### **HIGHLIGHTS**

- Join Wawa, The Learning Experience, Burger King and more . . .
- Fully approved site plan for retail & drive thru uses
- Great access & visibility
- Over 750' on Commercial Blvd
- 2 existing curb cuts on Commercial Blvd
- Next to high volume Publix anchored center
- Large office and industrial park just west
- Large daytime population

OR
BUILD TO SUIT

LEARNING EXPERIENCE