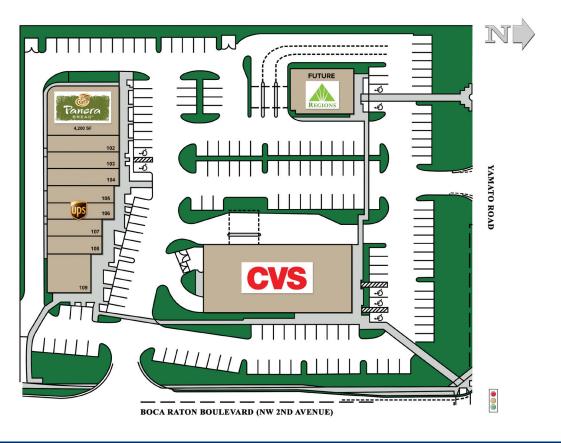

#### **RETAIL SPACE AVAILABLE:**

| BAY  | TENANT                | SQ FT  |
|------|-----------------------|--------|
| 101  | PANERA BREAD          | 4,200  |
| 102  | ATMOS VAPOR           | 1,000  |
| 103  | PALM BEACH MAC REPAIR | 1,300  |
| 104  | ART OF HAIR SALON     | 1,300  |
| 105  | NAIL OASIS            | 1,200  |
| 106  | UPS STORE             | 1,132  |
| 107  | VITALITY WELLNESS     | 922    |
| 108  | BIG CITY PIZZA        | 1,000  |
| 109  | ADVANCED COSMETIC     |        |
|      | DENTISTRY             | 1,800  |
| OP-1 | CVS                   | 10,908 |
| OP-2 | REGIONS BANK          | 3,345  |