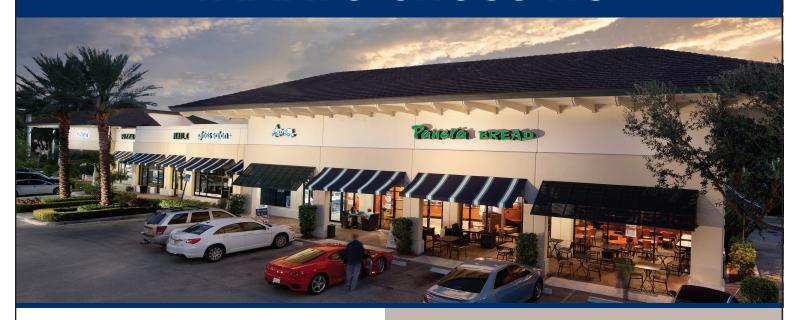

#### **HIGHLIGHTS**

- Anchored by Panera Bread and CVS
- Busy Signalized Intersection
- Strong Demographics
- Surrounded by Residential and Office Properties
- Less than ½ mile to I-95

#### **LOCATION**

- Excellent access and visibility
- Situated on the SWC of Yamato Rd & NW 2nd Ave