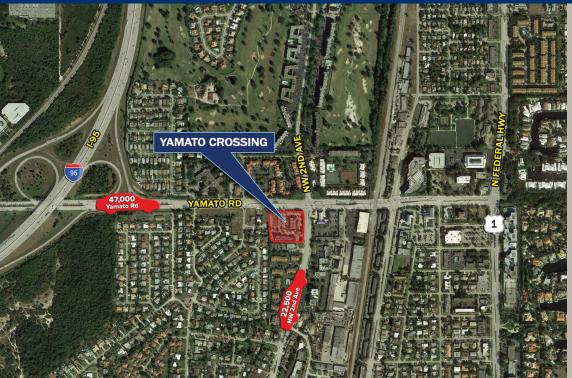

#### **LOCATION**

- Excellent access and visibility
- Situated on the SWC of Yamato Rd & NW 2nd Ave

#### **TRAFFIC COUNTS: FDOT 2017**

47,000 on Yamato Road 22,500 on NW 2nd Avenue