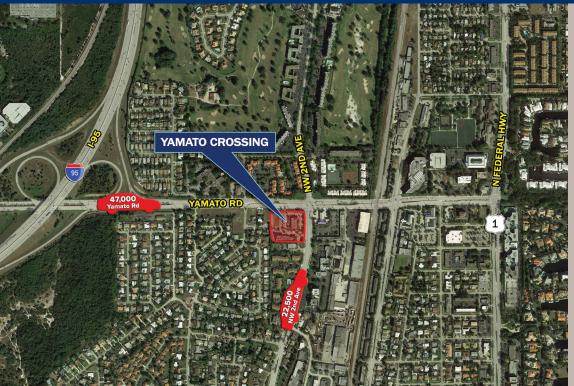

#### **LOCATION**

- Excellent access and visibility
- Situated on the SWC of Yamato Rd & NW 2nd Ave

### **TRAFFIC COUNTS: FDOT 2016**

47,000 on Yamato Road 22,500 on NW 2nd Avenue