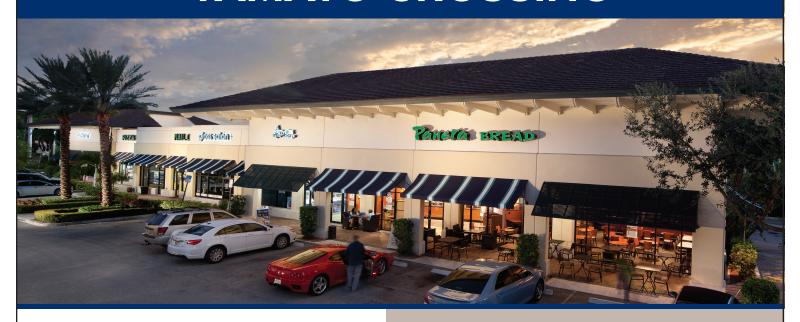

# 24,762 SF

222 Yamato Road Boca Raton, Florida 33431

#### **HIGHLIGHTS**

- Anchored by Panera Bread and CVS
- Busy Signalized Intersection
- Strong Demographics
- Surrounded by Residential and Office Properties
- Less than ½ mile to I-95

#### **LOCATION**

- Excellent access and visibility
- Situated on the SWC of Yamato Rd & NW 2nd Ave