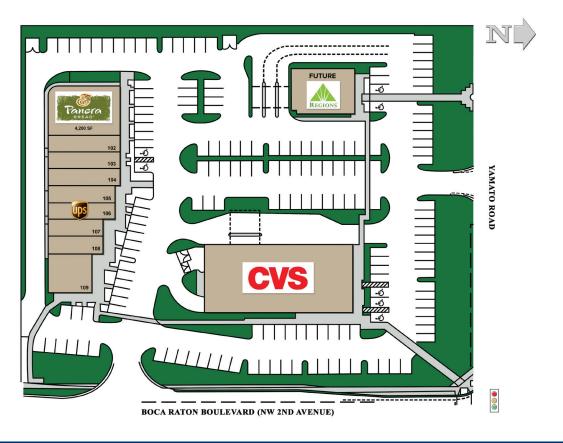

#### RETAIL SPACE AVAILABLE:

| BAY  | TENANT                | SQ FT  |
|------|-----------------------|--------|
| 101  | PANERA BREAD          | 4,200  |
| 102  | ATMOS VAPOR           | 1,000  |
| 103  | PALM BEACH MAC REPAIR | 1,300  |
| 104  | ART OF HAIR SALON     | 1,300  |
| 105  | NAIL OASIS            | 1,200  |
| 106  | UPS STORE             | 1,132  |
| 107  | VITALITY WELLNESS     | 922    |
| 108  | BIG CITY PIZZA        | 1,000  |
| 109  | ADVANCED COSMETIC     |        |
|      | DENTISTRY             | 1,800  |
| OP-1 | CVS                   | 10,908 |
| OP-2 | REGIONS BANK          | 3,345  |