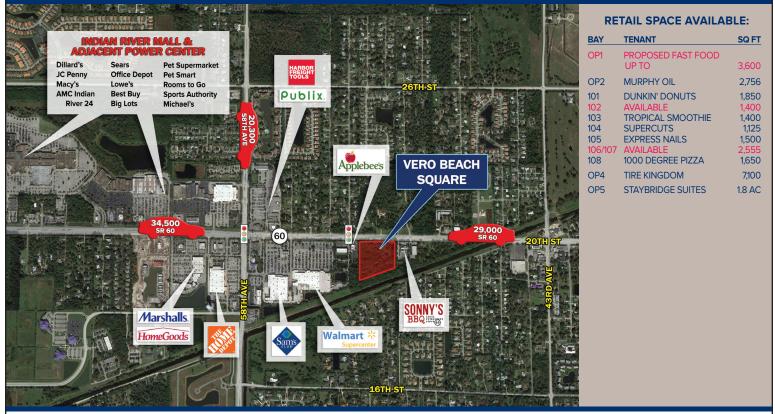

#### **LOCATION**

- Adjacent to Super Walmart and Sam's Club
- Major hub of retail including Indian River Mall and national retailers

# **TRAFFIC COUNTS: FDOT 2017**

34,500 on SR 60 west of 58th Avenue 29,000 on SR 60 east of 58th Avenue 20,300 on 58th Avenue