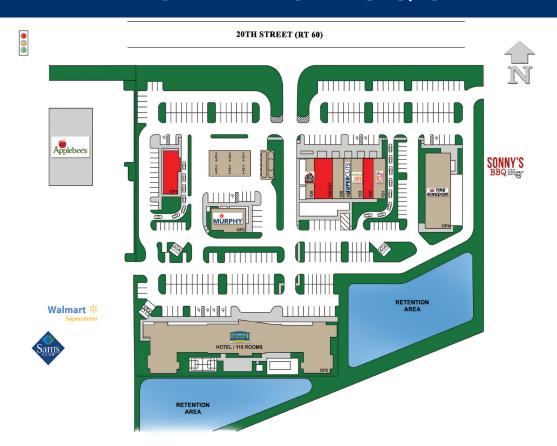

# **VERO BEACH SQUARE**

5125 20th Street (SR 60) Vero Beach, FL 32966

# **JOIN THE FOLLOWING TENANTS:**