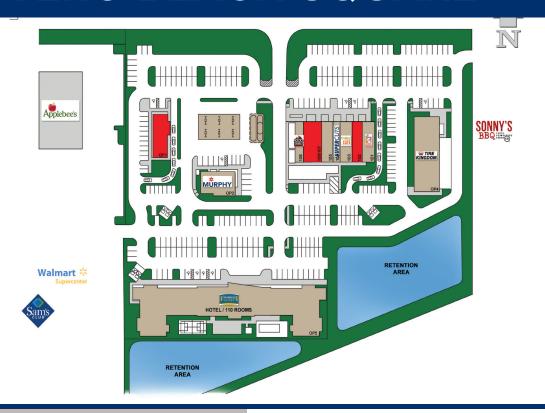

# **VERO BEACH SQUARE**

5125 20th Street (SR 60) Vero Beach, FL 32966

# **JOIN THE FOLLOWING TENANTS:**