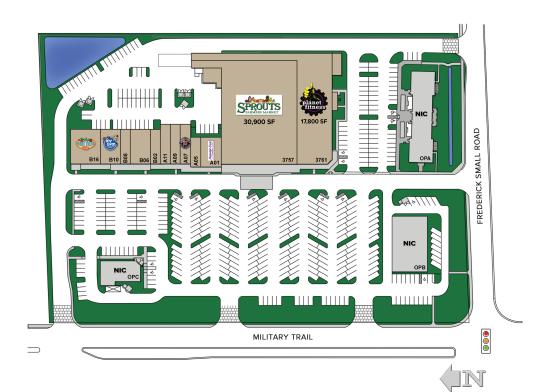

## **TENANT LEGEND**

| BAY                 | TENANT                    | SQ FT  |  |
|---------------------|---------------------------|--------|--|
| 3757 MILITARY TRAIL |                           |        |  |
|                     | Sprouts<br>Farmers Market | 30,900 |  |
| 3761 MILITARY TRAIL |                           |        |  |
|                     | Planet Fitness            | 17,800 |  |
| 3755 MILITARY TRAIL |                           |        |  |
| A1                  | Massage Envy              | 2,400  |  |
| A5                  | JR Jewels                 | 1,200  |  |
| A7                  | Jimmy John's              | 1,600  |  |
| A9                  | Timothy J Salon           | 1,600  |  |
| A11                 | China Wok                 | 1,600  |  |
| B2                  | Admirals Crossing         |        |  |
|                     | Dentistry                 | 1,400  |  |
| B6                  | Nailsmax                  | 2,800  |  |
| B8                  | Beneditti's Pizza         | 1,400  |  |
| B10                 | My Gym                    | 2,800  |  |
| B16                 | Berry Fresh Cafe          | 4,200  |  |
| NIC                 |                           |        |  |
| OP A                | Medical Office            |        |  |
| OP B                | Medical Office            |        |  |
| 3655 MILITARY TRAIL |                           |        |  |

**Inlet Liquors** 