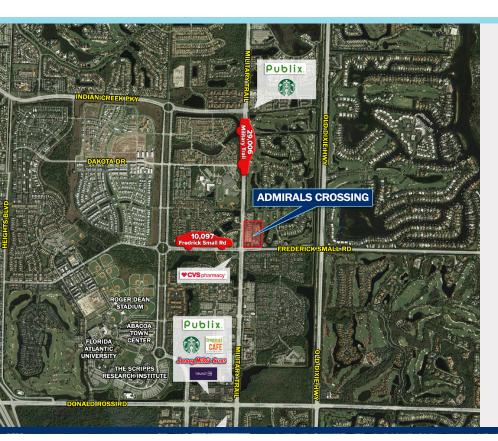

#### **HIGHLIGHTS**

- Premier location strategically located on the NE corner of Military Trail and Frederick Small Road
- Strong demographics with \$147,011 average household income within a 3-mile radius
- · Excellent accessibility and visibility
- Over 31,000 employees within 3 miles

#### **TRAFFIC COUNTS**

- 29,006 on Military Trail
- 10,097 on Fredrick Small Road (east of Military Trail)