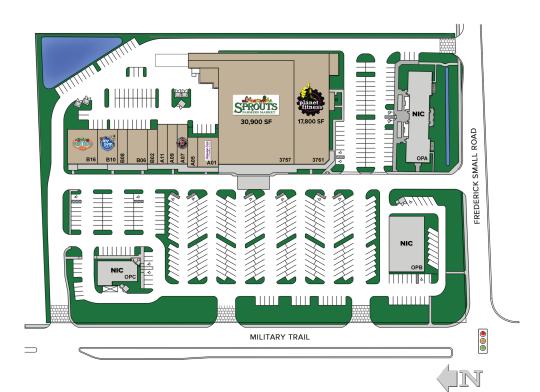

## **TENANT LEGEND**

| BAY                 | TENANT                    | SQ FT  |  |
|---------------------|---------------------------|--------|--|
| 3757 MILITARY TRAIL |                           |        |  |
|                     | Sprouts<br>Farmers Market | 30,900 |  |
| 3761 MILITARY TRAIL |                           |        |  |
|                     | Planet Fitness            | 17,800 |  |
| 3755 MILITARY TRAIL |                           |        |  |
| A1                  | Massage Envy              | 2,400  |  |
| A5                  | JR Jewels                 | 1,200  |  |
| Α7                  | Jimmy John's              | 1,600  |  |
| A9                  | Timothy J Salon           | 1,600  |  |
| A11                 | China Wok                 | 1,600  |  |
| B2                  | Admirals Crossing         |        |  |
|                     | Dentistry                 | 1,400  |  |
| B6                  | Nailsmax                  | 2,800  |  |
| B8                  | Beneditti's Pizza         | 1,400  |  |
| B10                 | My Gym                    | 2,800  |  |
| B16                 | Berry Fresh Cafe          | 4,200  |  |
| NIC                 |                           |        |  |
| OP A                | Medical Office            |        |  |
| OP B                | Medical Office            |        |  |
| 3655 MILITARY TRAIL |                           |        |  |

Inlet Liquors