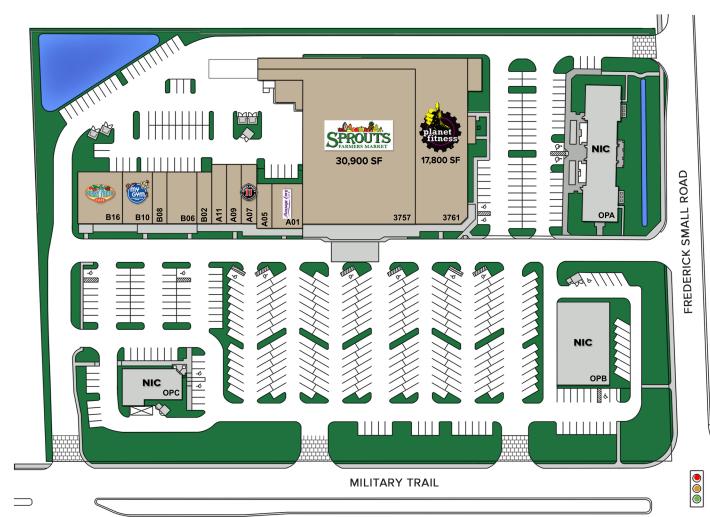

## ADMIRAL CROSSING Jupiter, Florida · 72,583 SF

| BAY                 | TENANT              | SQ FT  |  |
|---------------------|---------------------|--------|--|
| 3757 MILITARY TRAIL |                     |        |  |
| 3,3,                | Sprouts             |        |  |
|                     | Farmers Market      | 30,900 |  |
|                     |                     | ,      |  |
| 3761 N              | 3761 MILITARY TRAIL |        |  |
|                     | Planet Fitness      | 17,800 |  |
| 3755 I              | MILITARY TRAIL      |        |  |
| A01                 | Massage Envy        | 2,400  |  |
| A05                 | JR Jewels           | 1,200  |  |
| A07                 | Jimmy John's        | 1,600  |  |
| A09                 | Timothy J Salon     | 1,600  |  |
| A11                 | China Wok           | 1,600  |  |
| B02                 | Admirals Crossing   |        |  |
|                     | Dentistry           | 1,400  |  |
| B06                 | Nailsmax            | 2,800  |  |
| B08                 | Beneditti's Pizza   | 1,400  |  |
| B10                 | My Gym              | 2,800  |  |
| B16                 | Berry Fresh Cafe    | 4,200  |  |
| NIC                 |                     |        |  |
| OP A                | Medical Office      |        |  |
| OP B                | Medical Office      |        |  |
| 3655                | 3655 MILITARY TRAIL |        |  |
|                     | Inlet Liquors       |        |  |