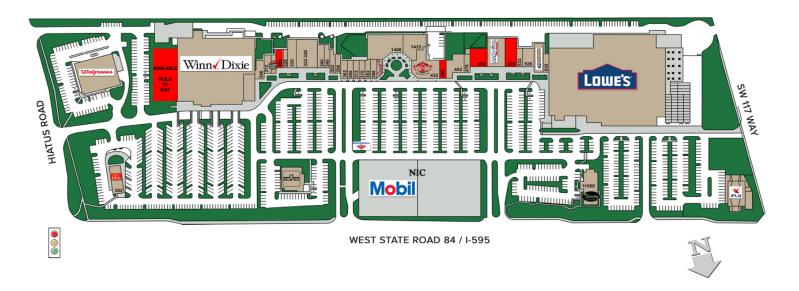

### SPACE AVAILABLE

- 1,300 SF (Suite 11322)
- 2,700 SF (Suite 11442)
- 3,842 SF (Suite 11520)
- 3,900 SF (Suite 11482)

# **TENANT LEGEND**

| BAY                            | TENANT                      | SQ FT   |  |
|--------------------------------|-----------------------------|---------|--|
| 11202                          | McDonald's                  | 3,491   |  |
| 11204                          | Walgreens                   | 15,120  |  |
| AVAILABLE BUILD TO SUIT 14,000 |                             |         |  |
| 11290                          | Winn-Dixie                  | 61,644  |  |
| 11306                          | Select Medical              | 2,015   |  |
| 11312                          | Natural Nails               | 1,300   |  |
| 11316                          | Pizza Hut                   | 1,300   |  |
| 11322                          | AVAILABLE                   | 1,300   |  |
| 11326                          | Deli Boy Subs               | 1,300   |  |
| 11330                          | Casa Salsa                  | 2,128   |  |
| 11332-336                      | My Suite! @ Beauty Square   | 7,886   |  |
| 11340                          | Eleve Med Spa               | 1,590   |  |
| 11346                          | Goodwill Donations          | 1,645   |  |
| 11352                          | The Mailbox Place           | 1,321   |  |
| 11356                          | Comfy Smile Dental          | 1,263   |  |
| 11362                          | Metro by T-Mobile           | 1,300   |  |
| 11366                          | Tax Matters                 | 1,300   |  |
| 11372                          | Pearl Boba Tea              | 1,300   |  |
| 11376-86                       | Xtreme Realty Team          | 3,894   |  |
| 11392                          | Carvel                      | 1,182   |  |
| 11406                          | Smiley Faces Academy        | 9,422   |  |
| 11422                          | The Palace Cuisine of India | 5,317   |  |
| 11432                          | Mr. and Mrs. Crab Seafood   | 6,579   |  |
| 11442                          | AVAILABLE                   | 2,700   |  |
| 11452                          | F45 Fitness                 | 3,500   |  |
| 11476                          | The Wild Mug                | 1,300   |  |
| 11482                          | AVAILABLE                   | 3,900   |  |
| 11510                          | Aqua Tots Swim School       | 6,137   |  |
| 11520                          | AVAILABLE                   | 3,842   |  |
| 11522                          | Quality Barber              | 1,300   |  |
| 11526                          | Pinch A Penny               | 2,600   |  |
| 11528                          | US Post Office              | 3,038   |  |
| 11530                          | Bella Hair Salon            | 957     |  |
| 11590                          | Cilantro Asian Bistro       | 5,866   |  |
| 11600                          | Lowe's                      | 149,025 |  |
| 11690                          | iFLY                        | 5,000   |  |
| Bank of America Walk Up ATM    |                             |         |  |