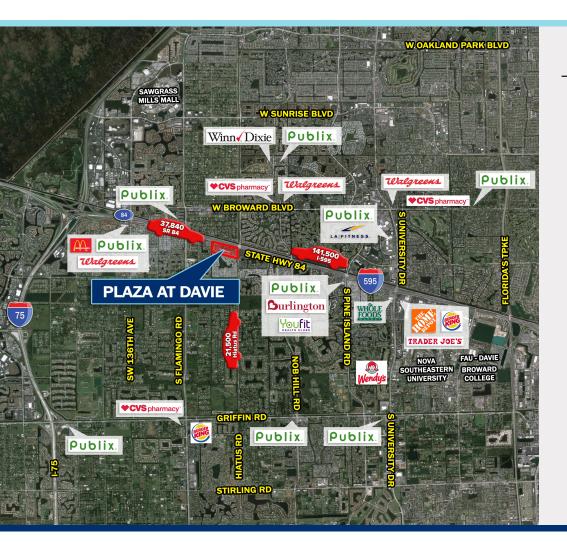

#### HIGHLIGHTS

- "Billboard" location along I-595/SR 84 with:
  - Excellent visibility (+2,300 ft. of frontage)
    - On/off ramp at Hiatus Road
    - Signalized access
- Grocery-anchor Winn-Dixie completed an in-store upgrade in 2018
- Surrounded by several high-end, single family communities
- Pylon signage available

### **TRAFFIC COUNTS**

- 141,500 on Interstate 595
- 37,840 on State Road 84
- 21,500 on Hiatus Road