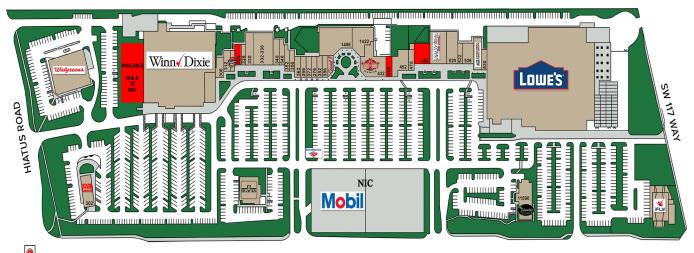

#### **SPACE AVAILABLE**

- 1,300 SF (Suite 11322)
- 2,700 SF (Suite 11442)
- 3,900 SF (Suite 11482)

#### **TENANT LEGEND**

| BAY             | TENANT                      | SQ FT   |
|-----------------|-----------------------------|---------|
| 11202           | McDonald's                  | 3,491   |
| 11204           | Walgreens                   | 15,120  |
| <b>AVAILABL</b> | E BUILD TO SUIT             | 14,000  |
| 11290           | Winn-Dixie                  | 61,644  |
| 11306           | Select Medical              | 2,015   |
| 11312           | Natural Nails               | 1,300   |
| 11316           | Pizza Hut                   | 1,300   |
| 11322           | AVAILABLE                   | 1,300   |
| 11326           | Deli Boy Subs               | 1,300   |
| 11330           | Casa Salsa                  | 2,128   |
| 11332-336       | My Suite! @ Beauty Square   | 7,886   |
| 11340           | Eleve Med Spa               | 1,590   |
| 11346           | Goodwill Donations          | 1,645   |
| 11352           | The Mailbox Place           | 1,321   |
| 11356           | Comfy Smile Dental          | 1,263   |
| 11362           | Metro by T-Mobile           | 1,300   |
| 11366           | Tax Matters                 | 1,300   |
| 11372           | Pearl Boba Tea              | 1,300   |
| 11376-86        | Xtreme Realty Team          | 3,894   |
| 11392           | Carvel                      | 1,182   |
| 11406           | Smiley Faces Academy        | 9,422   |
| 11422           | The Palace Cuisine of India | 5,317   |
| 11432           | Mr. and Mrs. Crab Seafood   | 6,579   |
| 11442           | AVAILABLE                   | 2,700   |
| 11452           | F45 Fitness                 | 3,500   |
| 11476           | The Wild Mug                | 1,300   |
| 11482           | AVAILABLE                   | 3,900   |
| 11510           | Aqua Tots Swim School       | 6,137   |
| 11520           | Universal Kidney            |         |
|                 | Center Shop                 | 3,842   |
| 11522           | Quality Barber              | 1,300   |
| 11526           | Pinch A Penny               | 2,600   |
| 11528           | US Post Office              | 3,038   |
| 11530           | Bella Hair Salon            | 957     |
| 11590           | Cilantro Asian Bistro       | 5,866   |
| 11600           | Lowe's                      | 149,025 |
| 11690           | iFLY                        | 5,000   |
| Bank of An      | nerica Walk Up ATM          |         |