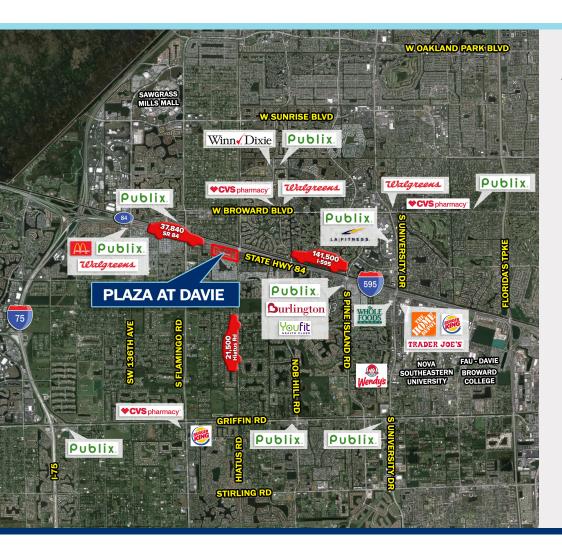

#### TRAFFIC COUNTS

- 141,500 on Interstate 595
- 37,840 on State Road 84
- 21,500 on Hiatus Road

#### JOIN THESE RETAILERS