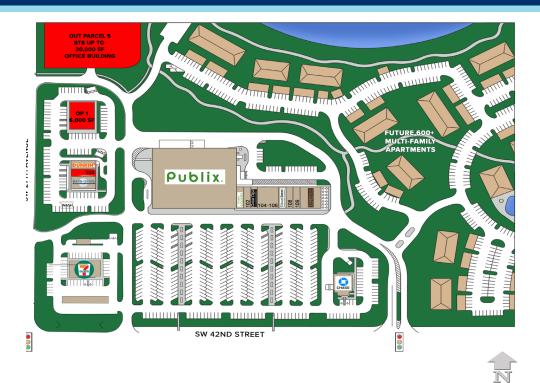

### SPACE AVAILABLE

- 1400 SF inline retail (Suite 102)
- 1 Outparcels (Retail/Office, up to 2.0 acres)

# **GRAND OAKS TOWN CENTER**

|                     | TENANT LEGEND       |         |  |
|---------------------|---------------------|---------|--|
| BAY                 | TENANT              | SQ FT   |  |
| 2575 SW 42ND STREET |                     |         |  |
| 100                 | Publix              | 45,600  |  |
| 101                 | Publix Liquors      | 1,400   |  |
| 102                 | Ocala Nail Boutique | 1,610   |  |
| 103                 | Great Clips         | 1,287   |  |
| 104-106             | Grand Oaks          |         |  |
|                     | Dental Care         | 4,200   |  |
| 107                 | Edward Jones        | 1,303   |  |
| 108                 | Tasty Bowl          | 1,400   |  |
| 109                 | Ninja Sushi         | 1,400   |  |
| 110-112             | Piesanos Pints      |         |  |
|                     | & Pies              | 4,200   |  |
| OP1                 | AVAILABLE           | 6,000   |  |
| 3980 SW 26TH COURT  |                     |         |  |
| 101                 | Dunkin'             | 1,627   |  |
| 102                 | AVAILABLE           | 1,400   |  |
| 103                 | Hand & Stone Spa    | 2,954   |  |
| 2655 SW 42ND STREET |                     |         |  |
|                     | 7-11 1.77 AC        |         |  |
| 3045 SE 24TH STREET |                     |         |  |
| 3045                | JPMorgan Chase Bank | 3,558   |  |
| OP5                 | AVAILABLE OFFICE    | 2.00 AC |  |