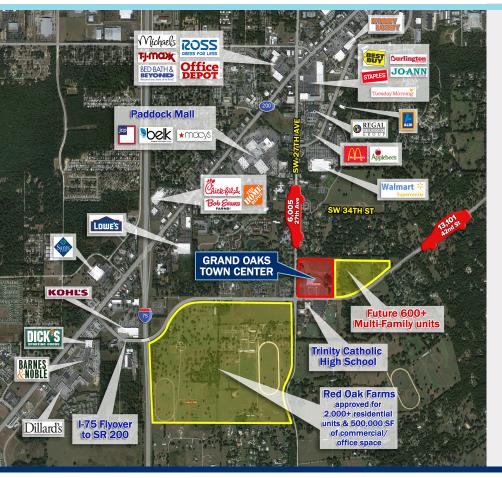

#### HIGHLIGHTS

- Publix- anchored shopping center at northeast of SW 42nd Street and SW 27th Avenue
- Adjacent to future multi-family development (600+ units); cater-corner to Red Oak Farms, which is approved as a future mixed-use development (2,000+ residences)
- Daytime population of +36,000 within 3 miles
- Directly across from Trinity High School
- Signalized entrance

## **TRAFFIC COUNTS**

- 13,101 on 42nd Street
- 6,005 on 27th Avenue