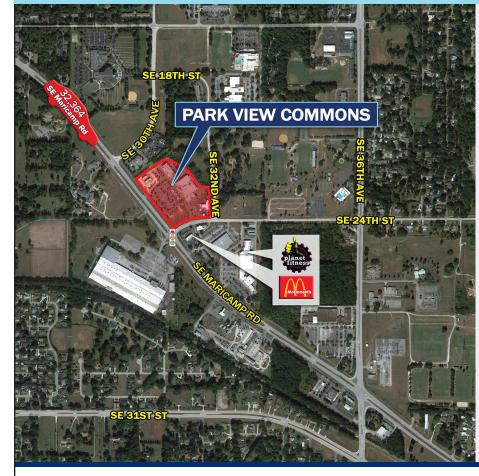

#### HIGHLIGHTS

- Highly trafficked grocery-anchored shopping center
- Excellent access & visibility at NEC of Maricamp Road and SE 24th Street
- Traffic light at intersection
- Significant daytime population of +30,000 within 3 miles

#### **TRAFFIC COUNTS**

- 32,364 on SE Maricamp Road
- 9,000 on SE 24th Street