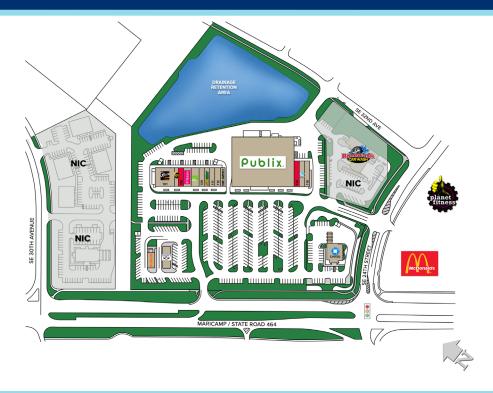

## PARK VIEW COMMONS

| TENANT LEGEND         |                     |         |  |
|-----------------------|---------------------|---------|--|
| BAY                   | TENANT              | SQ FT   |  |
| 3035 SE MARICAMP ROAD |                     |         |  |
| 101                   | Grace Japanese      |         |  |
|                       | Steakhouse          | 5,250   |  |
| 104                   | The UPS Store       | 1,050   |  |
| 105                   | AVAILABLE           | 1,400   |  |
| 106                   | T-Mobile            | 2,060   |  |
| 107-108               | H&R Block           | 2,140   |  |
| 109                   | Zhang Garden        | 1,400   |  |
| 110                   | Subway              | 1,400   |  |
| 111-112               | Luxury Nails & Spa  | 2,940   |  |
| 113                   | Hair Cuttery        | 1,260   |  |
| 3035                  | Publix              | 45,600  |  |
| 114                   | AVAILABLE           | 2,000   |  |
| 115                   | AT&T                | 2,000   |  |
| 116                   | Peachwave Yogurt    | 2,000   |  |
| 3015 SE MARICAMP ROAD |                     |         |  |
|                       | Dunkin'             | 1,870   |  |
| 3019 SE MARICAMP ROAD |                     |         |  |
|                       | Zaxby's             | 3,130   |  |
| 3045 SE MARICAMP ROAD |                     |         |  |
|                       | JPMorgan Chase Bank | 5,000   |  |
| 3065 SE MARICAMP ROAD |                     |         |  |
|                       | Racewash Car Wash   | 1.67 AC |  |