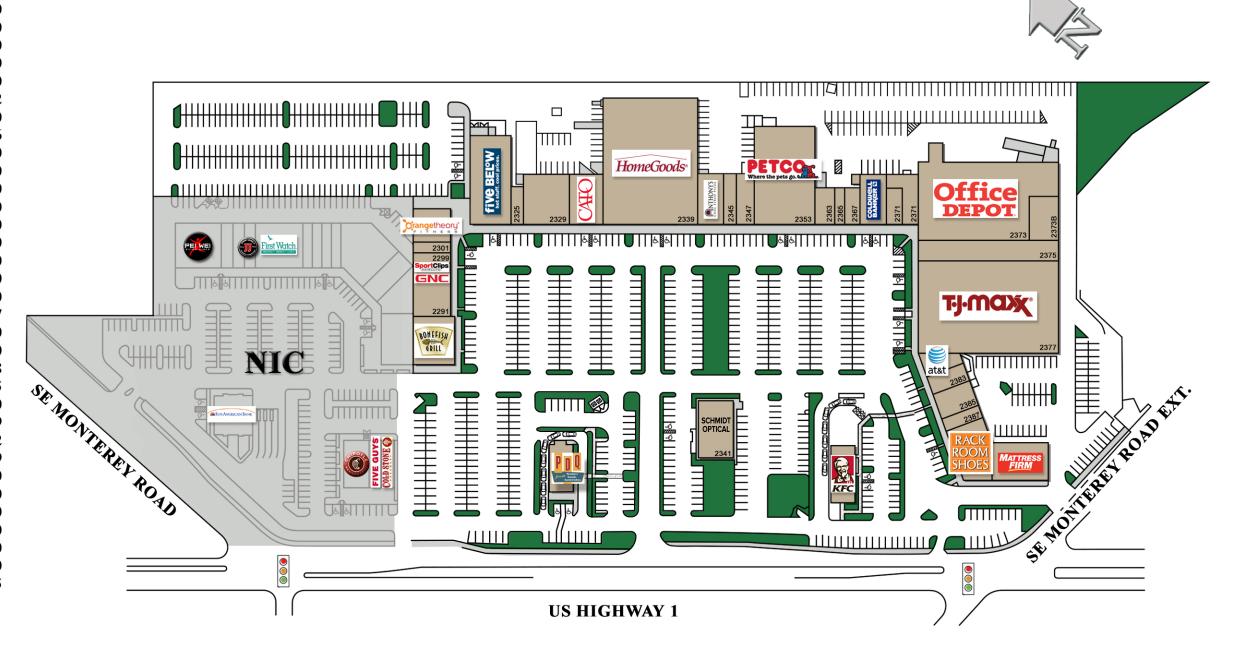

## STUART CENTRE

STUART, FLORIDA • 200,000 SF

| BAY      | TENANT                     | SQ FT  |
|----------|----------------------------|--------|
| DAI      | ILIMIT                     | bQTT   |
| 2283     | BONEFISH GRILL             | 5,074  |
| 2291     | TREASURE COAST PODIATRY    | 2,520  |
| 2295     | GNC                        | 1,500  |
| 2297     | SPORT CLIPS                | 1,020  |
| 2299     | SMALL CAKES                | 1,020  |
| 2301     | SUSIE HAIR HERO            | 1,020  |
| 2303     | ORANGE THEORY FITNESS      | 3,452  |
| 2321-23  | FIVE BELOW                 | 9,000  |
| 2325     | MODERN JUICE               | 1,236  |
| 2329     | STYLE & COMFORT            | 5,840  |
| 2331     | PDQ                        | 4,000  |
| 2335     | CATO FASHIONS              | 4,160  |
| 2339     | HOME GOODS                 | 30,000 |
| 2341     | SCHMIDT'S OPTICALS         | 5,000  |
| 2343     | ANTHONY'S COAL FIRED PIZZA | 2,640  |
| 2345     | WEIGHT WATCHERS            | 1,440  |
| 2347     | LEARNING EXPRESS           | 2,750  |
| 2353     | PETCO                      | 15,000 |
| 2363     | HEAR X                     | 1,287  |
| 2365     | CABINET DEPOT              | 960    |
| 2367     | CALIFORNIA NAILS           | 960    |
| 2369     | COLDWELL BANKER            | 2,888  |
| 2371     | RAG STREET CONSIGNMENT     | 3,525  |
| 2373     | OFFICE DEPOT               | 25,000 |
| 2373B    | CABINET DEPOT              | 2,079  |
| 2375     | BY THE SEA INTERIORS       | 7,332  |
| 2377     | TJ MAXX                    | 32,249 |
| 2379     | UNIVERSAL SYSTEMS VENTURE  | 1,730  |
| 2383     | MR GYROS                   | 1,920  |
| 2385     | STUART FAMILY DENTISTRY    | 1,440  |
| 2387     | PERFECT HAIR & NAILS       | 1,080  |
| 2399     | RACK ROOM SHOES            | 5,860  |
| 2403-411 | MATTRESS FIRM              | 5,460  |
| 2419     | KFC                        | 3,595  |
|          | BANK OF AMERICA            |        |
|          | WALK UP ATM                |        |