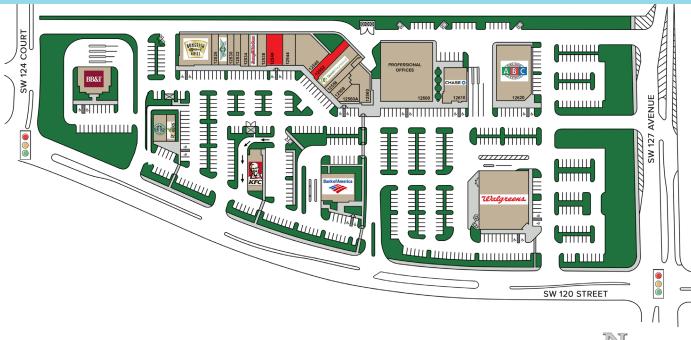

## **SOUTH KENDALL SQUARE**

| TENANT LEGEND |                         |        |  |
|---------------|-------------------------|--------|--|
| BAY           | TENANT                  | SQ FT  |  |
| 12510         | Starbucks               | 1,800  |  |
| 12512         | Robeks Juice            | 1,440  |  |
| 12520         | Bonefish Grill          | 5,276  |  |
| 12526         | Capry Dry Cleaners      | 1,050  |  |
| 12528         | Wing Stop               | 1,400  |  |
| 12530         | Nail Zone               | 1,050  |  |
| 12532         | Tobacco Breeze          | 1,050  |  |
| 12534         | Crystal's Salon         | 1,300  |  |
| 12536         | Jersey Mike's Subs      | 1,500  |  |
| 12538         | Elite Dental Office     | 1,400  |  |
| 12540-42      | AVAILABLE               | 2,590  |  |
| 12544         | Broker's Title & Escrow | 1,960  |  |
| 12548         | Happy Hippo Daycare     | 3,963  |  |
| 12552         | AVAILABLE               | 1,430  |  |
| 12554         | Quest Diagnostics       | 3,010  |  |
| 12556         | Miami Barber Shop       | 953    |  |
| 12558         | Big Frog                | 910    |  |
| 12560         | El Tambo Grill          | 3,454  |  |
| 12560A        | A Pet Palace Grooming   | 953    |  |
| 12566         | KFC                     | -      |  |
| 12600         | Office Condos           | -      |  |
| 12610         | Chase Bank              | -      |  |
| 12620         | ABC Fine Wine & Spirits | -      |  |
| 12630         | Walgreens               | 14,560 |  |
| 12568         | Bank of America         | -      |  |
| 12500         | BB&T (NIC)              | -      |  |
|               |                         |        |  |

TENIANIT LECENIE