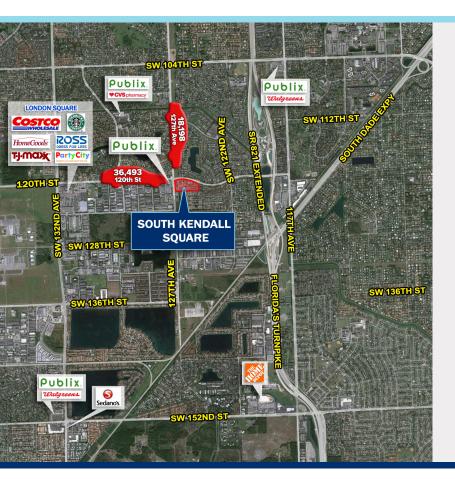

## **SOUTH KENDALL SQUARE**

### **HIGHLIGHTS**

- Located in dense, high-income Kendall area
- Adjacent to 800-home Kendall Breeze residential community
- Daytime population exceeds 52,500 within 3 miles
- Excellent visibility and accessibility two traffic lights
- Located 1/2 mile west of Florida Turnpike interchange at SW 120th Street
- Pylon signage available
- Fully-leased 32,000 professional offices onsite

#### **TRAFFIC COUNTS**

- 36,493 ON 120th Street
- 18,198 on 127th Avenue