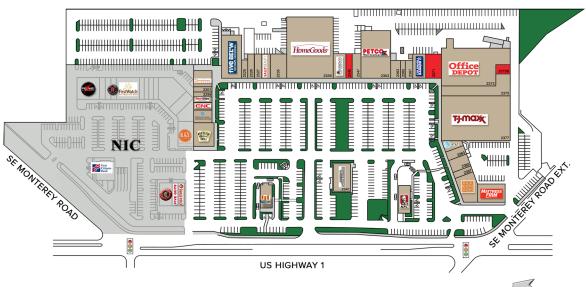

#### **HIGHLIGHTS**

- Premier shopping center in Stuart market
- Strategically located on the Southeast corner of US-1 and Monterey Road in area's main commercial/ retail corridor
- Excellent visibility with over 1,200 feet of frontage on US-1
- 5 access points and 2 signalized intersections
- Strong daytime population with over 45,000 employees in 3-mile radius

#### **SPACE AVAILABLE**

- 1,440 SF (Suite 2345)
- 2,079 SF (Suite 2373B)
- 3,525 SF (Suite 2371)

#### JOIN THESE ESTABLISHED TENANTS