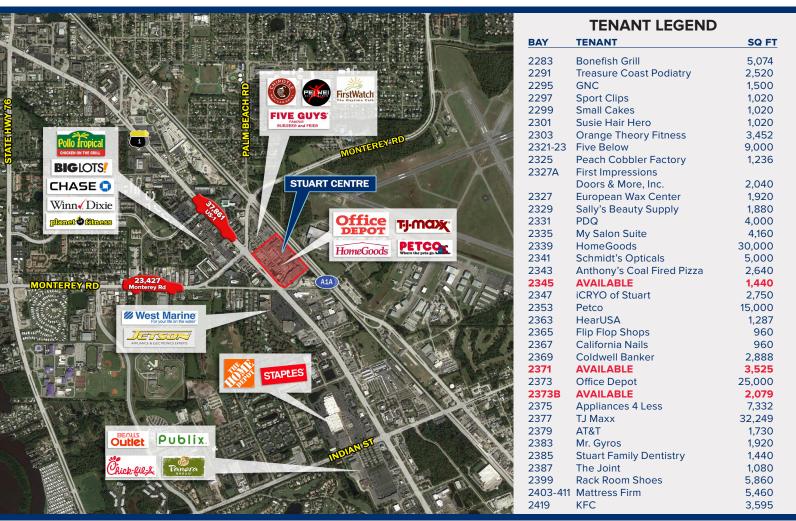

#### **SPACE AVAILABLE**

- 1,440 SF (Suite 2345)
- 2,079 SF (Suite 2373B)
- 3,525 SF (Suite 2371)

#### JOIN THESE ESTABLISHED TENANTS