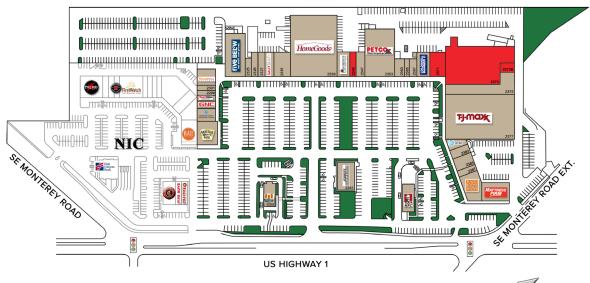

#### **SPACE AVAILABLE**

- 1,440 SF (Suite 2345)
- 2,079 SF (Suite 2373B)
- 3,525 SF (Suite 2371)
- 25,000 SF (Suite 2373)

#### JOIN THESE ESTABLISHED TENANTS