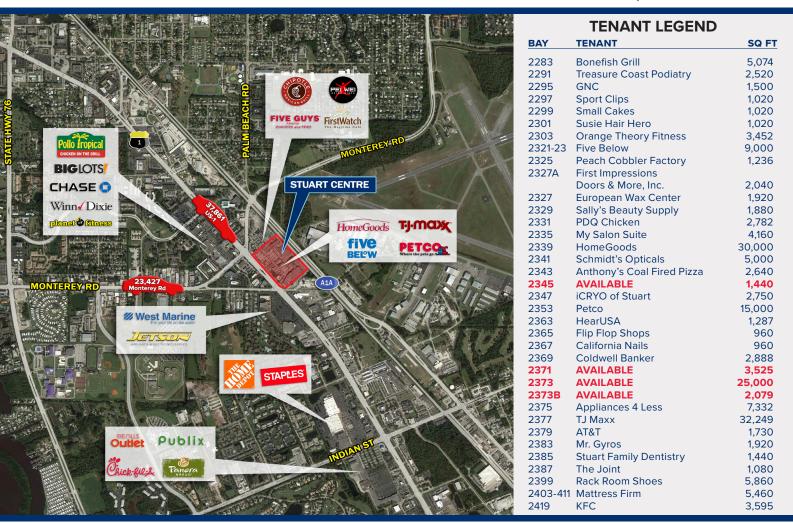

#### **SPACE AVAILABLE**

- 1,440 SF (Suite 2345)
- 2,079 SF (Suite 2373B)
- 3,525 SF (Suite 2371)
- 25,000 SF (Suite 2373)

#### JOIN THESE ESTABLISHED TENANTS