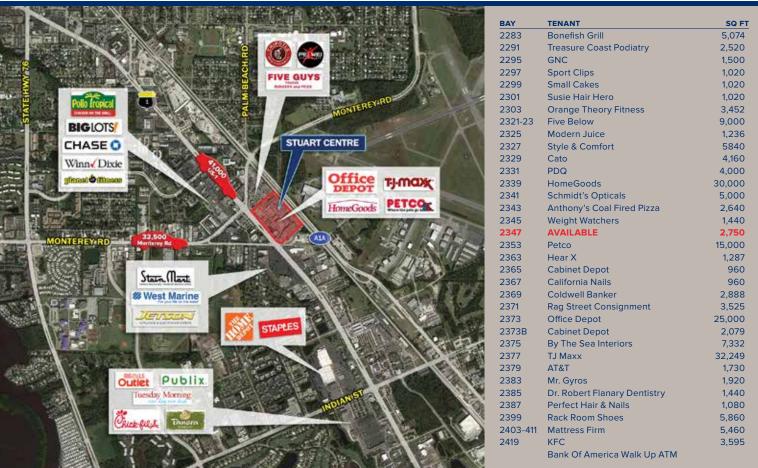

## **HIGHLIGHTS**

- Premier shopping center in Stuart market
- Strategically located on the southeast corner of US-1 and Monterey Road in area's main commercial/retail corridor
- Excellent visibility with over 1,200 feet of frontage on US-1
- 5 access points and 2 signalized intersections
- Strong daytime population with over 42,000 employees in 3 mile radius

## **TRAFFIC COUNTS: FDOT 2017**

- 41,000 on US-1 South
- 32,500 on Monterey Road