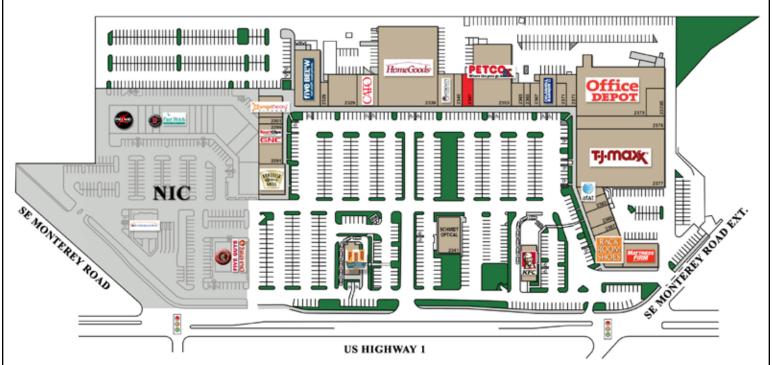

,000 employees in 3 mile radius

## **TRAFFIC COUNTS: FDOT 2017**

- 41,000 on US-1 South
- 32,500 on Monterey Road

## JOIN THESE NATIONAL TENANTS





















## **DEMOGRAPHICS\***

|                   | 3 мі     | 4 мі     | 5 мі     |
|-------------------|----------|----------|----------|
| <b>POPULATION</b> | 48,180   | 80,272   | 103,624  |
| HOUSEHOLDS        | 21,267   | 35,121   | 46,129   |
| Ані               | \$79,014 | \$84,178 | \$85,783 |

\*Estimated 2018. This information was provided from government & private sources deemed to be reliable, however, it is provided without representation or warranty.



### **Zach Feldman**

Leasing Representative zfeldman@konoversouth.com 561.601.4474 (cell)

Development. Leasing. Management. **Since 1957** 

# **STUART CENTRE**







### **Zach Feldman**

Leasing Representative zfeldman@konoversouth.com 561.601.4474 (cell)

Development. Leasing. Management. **Since 1957**