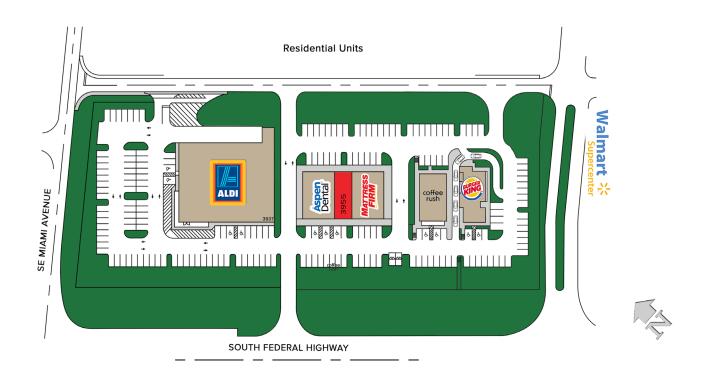

# SPACE AVAILABLE

1.769 SF - Suite 3955

## **TENANT LEGEND**

| BAY  | TENANT        | SQ FT  |
|------|---------------|--------|
| 3927 | Aldi          | 18,539 |
| 3951 | Aspen Dental  | 3,500  |
| 3955 | AVAILABLE     | 1,769  |
| 3959 | Mattress Firm | 3,500  |
| 3950 | Coffee Rush   | 4,700  |
| 3991 | Burger King   | 2,845  |