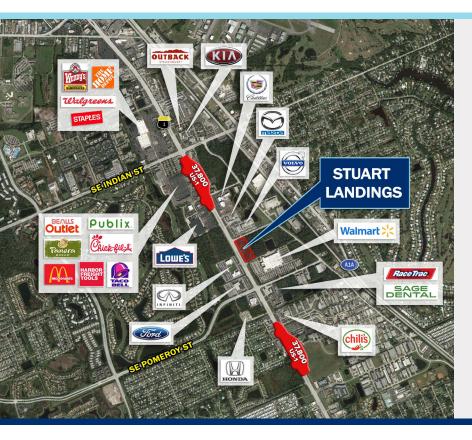

### **HIGHLIGHTS**

- SE corner of US-1 and SE Miami Ave
- Adjacent to Walmart Supercenter with shared US-1 access
- Heavily traveled corridor
- +715 feet of frontage on US-1
- Southbound left in at SE Miami Ave •

# JOIN THESE ESTABLISHED RETAILERS