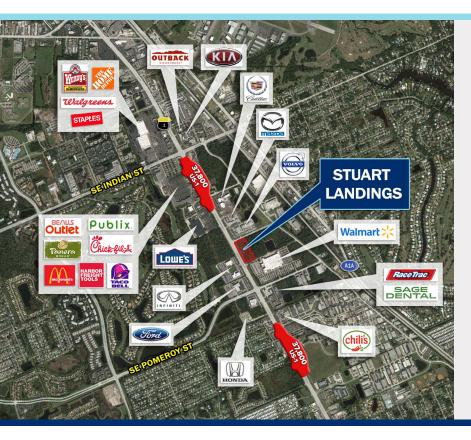

## **HIGHLIGHTS**

- SE corner of US-1 and SE Miami Ave
- Adjacent to Walmart Supercenter with shared US-1 access
- Heavily traveled corridor
- +715 feet of frontage on US-1
- Southbound left in at SE Miami Ave

## **TRAFFIC COUNTS**

- 45,495 on US-1 (South of Indian Street)
- 40,502 on US-1 (North of Salerno Road)