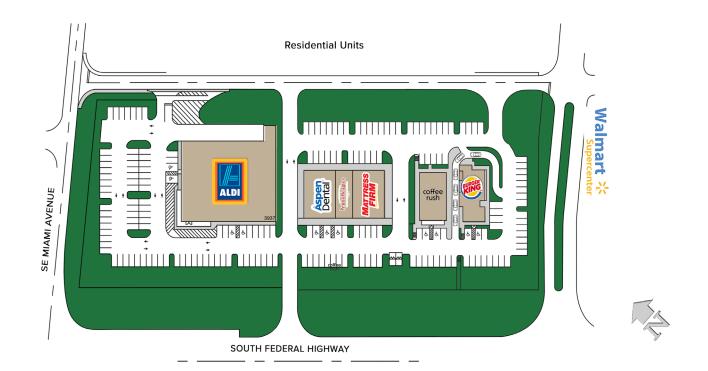

## **TENANT LEGEND**

| BAY  | TENANT        | SQ FT  |
|------|---------------|--------|
| 3927 | Aldi          | 18,539 |
| 3951 | Aspen Dental  | 3,500  |
| 3955 | Primo Hoagies | 1,800  |
| 3959 | Mattress Firm | 3,500  |
| 3950 | Coffee Rush   | 4,700  |
| 3991 | Burger King   | 2,845  |