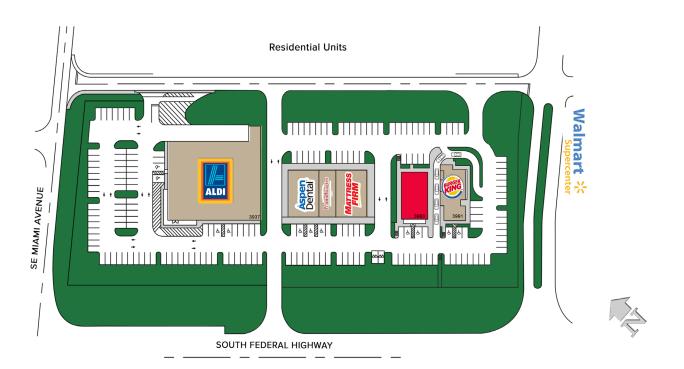

#### **TENANT LEGEND**

| BAY  | TENANT        | SQ FT  |
|------|---------------|--------|
| 3927 | Aldi          | 18,539 |
| 3951 | Aspen Dental  | 3,500  |
| 3955 | Primo Hoagies | 1,800  |
| 3959 | Mattress Firm | 3,500  |
| 3991 | Burger King   | 2,845  |
| 3993 | AVAILABLE     | 4,700  |