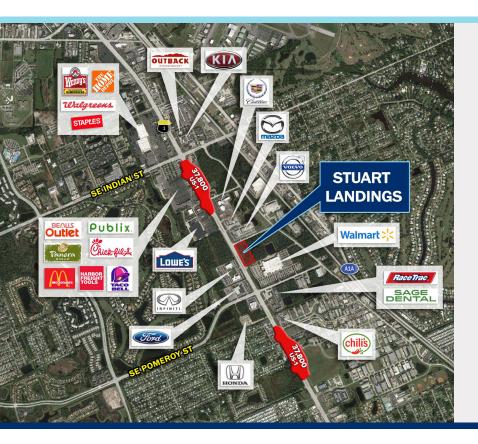

#### **HIGHLIGHTS**

- SE corner of US-1 and SE Miami Ave
- Adjacent to Walmart Supercenter with shared US-1 access
- Heavily traveled corridor
- +715 feet of frontage on US-1
- Southbound left in at SE Miami Ave

#### JOIN THESE ESTABLISHED RETAILERS