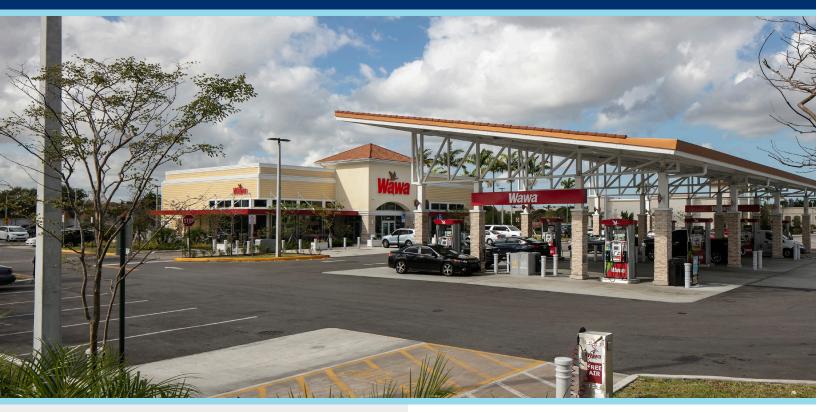

## WEST COMMERCIAL LANDINGS



## 9400-9440 West Commercial Blvd. Sunrise, FL 33351

## HIGHLIGHTS

- +750 feet of frontage on Commercial Blvd.
- Located between Sawgrass Expressway and University Drive
- Lighted intersection at NW 94th Avenue
- Adjacent to high-volume, Publix-anchored shopping center
- Large 3-mile daytime population (+86,800)

## **TRAFFIC COUNTS**

- 43,700 on Commercial Blvd.
- 13,380 on NW 94th Avenue

## SPACE AVAILABLE

• 1,500 SF Inline retail space (A102)

## JOIN THESE ESTABLISHED TENANTS



## **DEMOGRAPHICS\***

|            | 1 мі     | 3 мі     | 5 мі     |
|------------|----------|----------|----------|
| POPULATION | 15,546   | 143,044  | 380,923  |
| HOUSEHOLDS | 6,073    | 59,532   | 147,648  |
| АНІ        | \$65,274 | \$70,157 | \$73,238 |

\*Estimated 2024. This information was pr