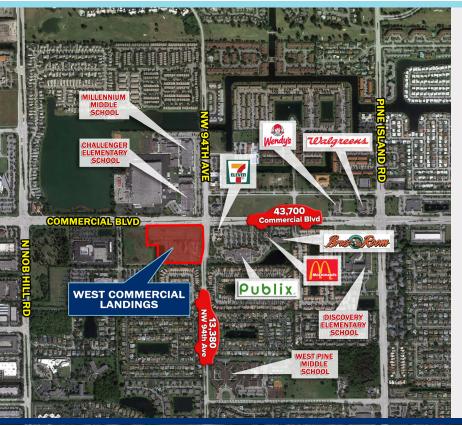

## HIGHLIGHTS

- +750 feet of frontage on Commercial Blvd.
- Located between Sawgrass Expressway and University Drive
- Lighted intersection at NW 94th Avenue
- Adjacent to high-volume, Publix-anchored shopping center
- Large 3-mile daytime population (+86,800)

## **TRAFFIC COUNTS**

- 43,700 on Commercial Blvd.
- 13,380 on NW 94th Avenue