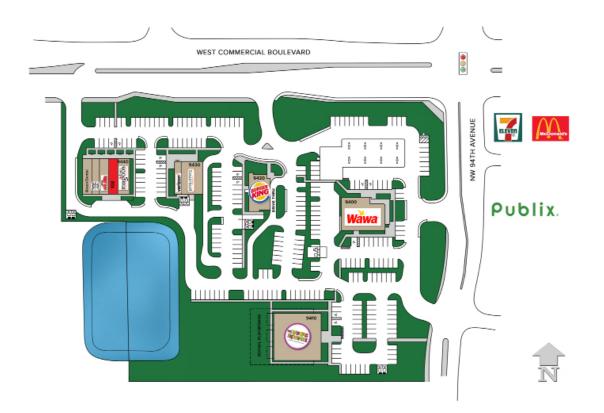

## **TENANT LEGEND**

| BAY  | TENANT                                 | SQ FT |
|------|----------------------------------------|-------|
| 9440 | WEST COMMERCIAL                        |       |
| 101  | Huey Magoos                            | 1,875 |
| 102  | AVAILABLE                              | 1,500 |
| 103  | Papa John's                            | 1,500 |
| 104  | uBreakiFix                             | 1,125 |
| 105  | Green Dental                           | 1,500 |
| 9430 | WEST COMMERCIAL                        |       |
| 101  | McAlister's Deli                       | 3,150 |
| 102  | Verizon                                | 1,050 |
| 9420 | WEST COMMERCIAL<br>Burger King         |       |
| 9400 | WEST COMMERCIAL<br>Wawa                | 6,119 |
| 9410 | WEST COMMERCIAL<br>Learning Experience |       |