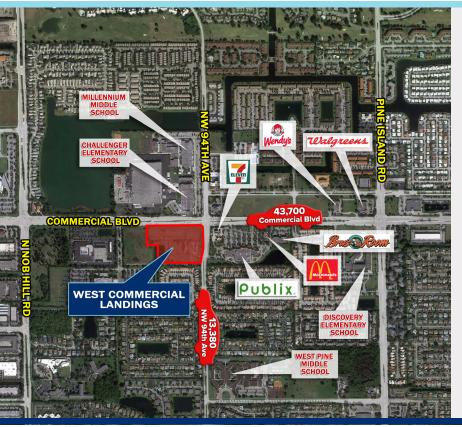

### HIGHLIGHTS

- +750 feet of frontage on Commercial Blvd.
- Located between Sawgrass Expressway and University Drive
- Lighted intersection at NW 94th Avenue
- Adjacent to high-volume, Publix-anchored shopping center
- Large 3-mile daytime population (+86,800)

## **TRAFFIC COUNTS**

- 43,700 on Commercial Blvd.
- 13,380 on NW 94th Avenue