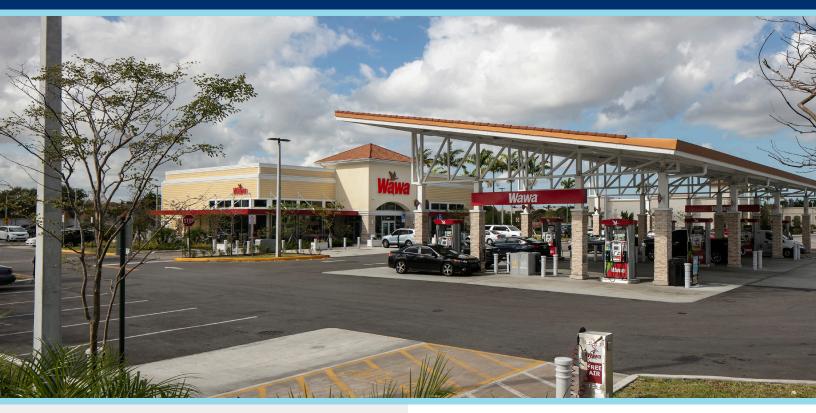

# WEST COMMERCIAL LANDINGS



## 9400-9440 West Commercial Blvd. Sunrise, FL 33351

### HIGHLIGHTS

- +750 feet of frontage on Commercial Blvd.
- Located between Sawgrass Expressway and University Drive
- Lighted intersection at NW 94th Avenue
- Adjacent to high-volume, Publix-anchored shopping center
- Large 3-mile daytime population (+86,800)

## **TRAFFIC COUNTS**

- 43,700 on Commercial Blvd.
- 13,380 on NW 94th Avenue

### SPACE AVAILABLE

• 1,500 SF Inline retail space (A102)

## JOIN THESE ESTABLISHED TENANTS



### **DEMOGRAPHICS\***

|            | 1 мі     | 3 мі     | 5 мі     |
|------------|----------|----------|----------|
| POPULATION | 15,546   | 143,044  | 380,923  |
| HOUSEHOLDS | 6,073    | 59,532   | 147,648  |
| АНІ        | \$65,274 | \$70,157 | \$73,238 |

\*Estimated 2023. This information was