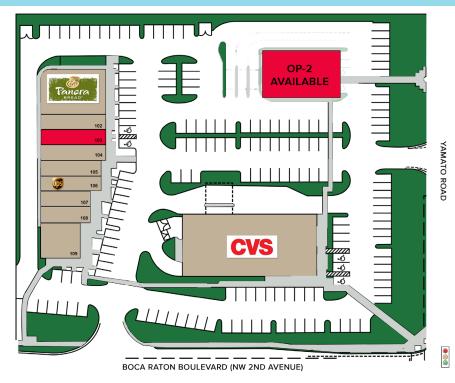

#### **SPACE AVAILABLE**

- 1.300 SF Suite 103
- .17 Acre Outparcel

### **TENANT LEGEND**

| BAY       | TENANT               | SQ FT  |
|-----------|----------------------|--------|
| 222       | YAMATO ROAD          |        |
| 101       | Panera Bread         | 4,200  |
| 102       | Goodwill             |        |
|           | Donation Center      | 1,000  |
| 103       | AVAILABLE            | 1,300  |
| 104       | Art of Hair Salon    | 1,300  |
| 105       | Nail Oasis           | 1,200  |
| 106       | UPS Store            | 1,132  |
| 107       | Adore Galleria       | 922    |
| 108       | La Rossa Pizzeria    | 1,000  |
| 109       | Yamato Family Dental | 1,800  |
| 202       | YAMATO ROAD          |        |
|           | CVS                  | 10,908 |
| OP2       |                      |        |
| AVAILABLE |                      | .17 AC |