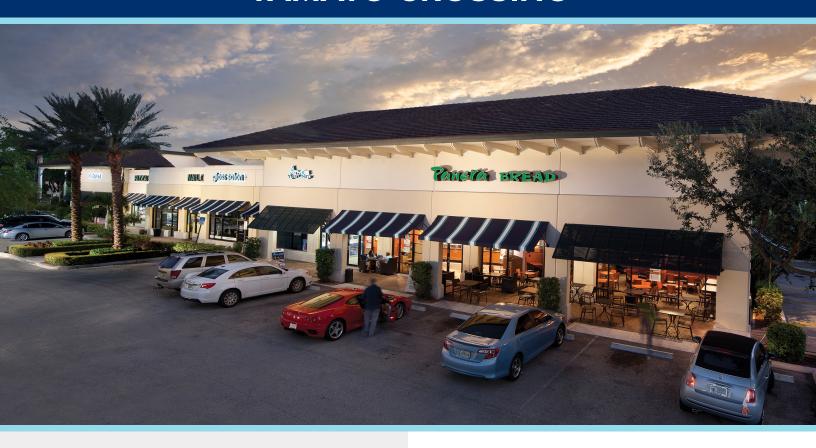

# **YAMATO CROSSING**



# 222 Yamato Road Boca Raton, Florida 33431

#### **HIGHLIGHTS**

- Busy signalized intersection at the SWC of Yamato Road & NW 2nd Avenue
- Strong demographics
- Daytime population +108,000 within 3 miles
- Less than ½ mile east I-95 interchange
- Less than ½ mile west of US Hwy 1
- Excellent access and visibility

#### TRAFFIC COUNTS

- 47,857 on Yamato Road
- 12,461 on NW 2nd Avenue

#### **SPACE AVAILABLE**

- 1.300 SF Suite 103
- .17 Acre Outparcel

#### **JOIN THESE ESTABLISHED RETAILERS**









#### **DEMOGRAPHICS\***

|            | 1 мі      | 3 мі      | 5 мі      |
|------------|-----------|-----------|-----------|
| POPULATION | 9,198     | 71,723    | 187,260   |
| HOUSEHOLDS | 4,198     | 32,099    | 86,549    |
| AHI        | \$111,041 | \$173,988 | \$171,804 |

<sup>\*