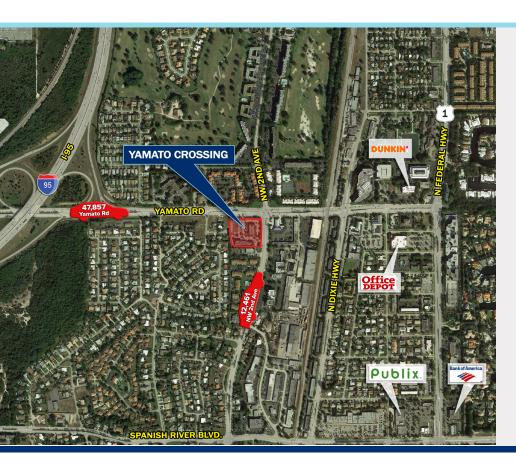

#### **HIGHLIGHTS**

- Busy signalized intersection at the SWC of Yamato Road & NW 2nd Avenue
- Strong demographics
- Daytime population +108,000 within 3 miles
- Less than ½ mile east I-95 interchange
- Less than ½ mile west of US Hwy 1
- Excellent access and visibility

#### TRAFFIC COUNTS

- 47,857 on Yamato Road
- 12,461 on NW 2nd Avenue