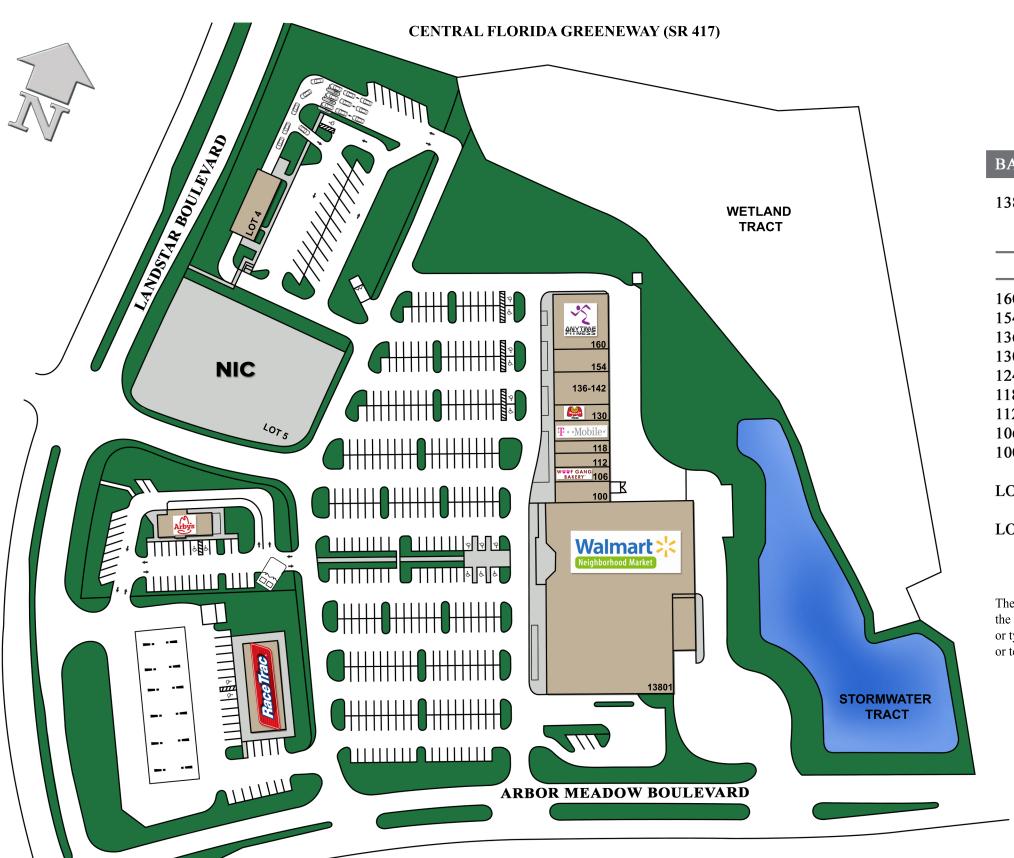

## LANDSTAR MARKETPLACE

ORLANDO, FLORIDA • 70,784 SF

| BAY                                                             | TENANT                                                                                                                       | SQ FT                                                                         |
|-----------------------------------------------------------------|------------------------------------------------------------------------------------------------------------------------------|-------------------------------------------------------------------------------|
| 13801                                                           | WALMART<br>NEIGHBORHOOD MARKET                                                                                               | 43,865                                                                        |
|                                                                 | RETAIL BUILDING 13807                                                                                                        |                                                                               |
| 160<br>154<br>136-142<br>130<br>124<br>118<br>112<br>106<br>100 | ANYTIME FITNESS LANDSTAR DENTAL ACUTE PATIENT CARE MARCO'S PIZZA T-MOBILE BLUEPRINT BARBER EAST WOK WOOFGANG BAKERY LE NAILS | 4,900<br>2,030<br>2,856<br>1,428<br>1,800<br>1,050<br>1,260<br>1,260<br>1,800 |
| LOT4                                                            | CAR WASH                                                                                                                     | 1.89 AC                                                                       |
| LOT6                                                            | ARBY'S                                                                                                                       | .93 AC                                                                        |