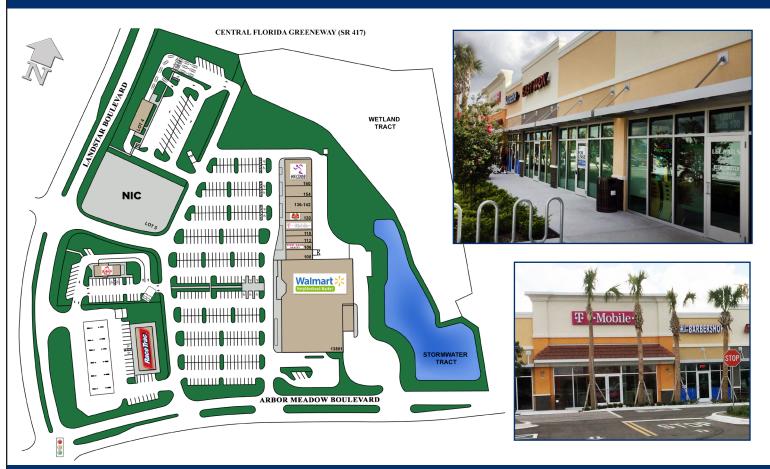

### **RETAIL SPACE AVAILABLE**

| BAY                  | TENANT               | SQ FT   |  |
|----------------------|----------------------|---------|--|
| 13801 LANDSTAR BLVD. |                      |         |  |
|                      | Walmart Neighborhood |         |  |
|                      | Market               | 43,865  |  |
| 13807 LANDSTAR BLVD. |                      |         |  |
| 100                  | Le Nails             | 1,800   |  |
| 106                  | Woofgang Bakery      | 1,260   |  |
| 112                  | Chinese Wok          | 1,260   |  |
| 118                  | Barber Shop          | 1,050   |  |
| 124                  | T-Mobile             | 1,800   |  |
| 130                  | Marco's Pizza        | 1,428   |  |
| 136-142              | Acute Patient Care   | 1,428   |  |
| 154                  | Dentist              | 2,030   |  |
| 160                  | Anytime Fitness      | 4,900   |  |
| LOT4                 | Car Wash             | 1.89 AC |  |
| LOT6                 | Arby's               | 0.93 AC |  |