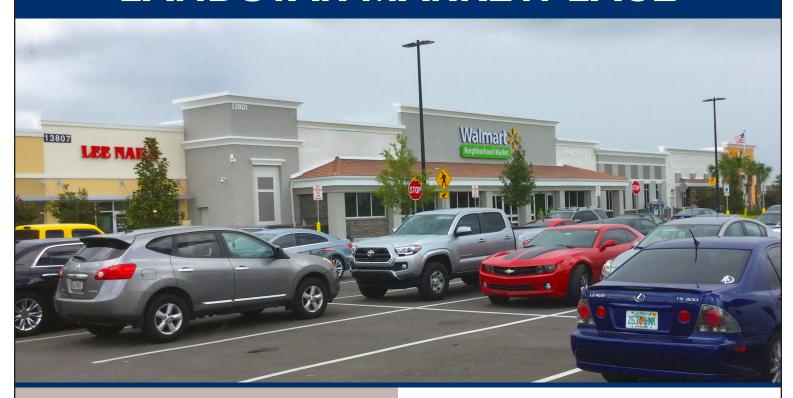

## LANDSTAR MARKETPLACE

70,784 SF

13801 & 13807 Landstar Blvd. Orlando, FL 32824

#### **HIGHLIGHTS**

- Anchored by Walmart Neighborhood Market
- Located at SEC of Central Florida GreeneWay (SR 417) and Landstar Blvd., approximately
  1.3 miles east of Florida Turnpike interchange and 1.5 miles north of Osceola Parkway
- Surrounded by new and planned residential developments
- Cater-corner to Publix-anchored shopping center