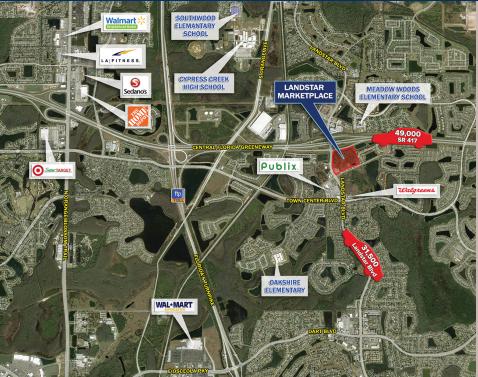

#### **HIGHLIGHTS**

- Anchored by Walmart Neighborhood Market
- Located at SEC of Central Florida GreeneWay (SR 417) and Landstar Blvd., approximately
  1.3 miles east of Florida Turnpike interchange and 1.5 miles north of Osceola Parkway
- Surrounded by new and planned residential developments
- Cater-corner to Publix-anchored shopping center

#### TRAFFIC COUNTS

- 49,000 on SR 417 (East of Turnpike)
- 31,500 on Landstar Blvd. (South of SR 417)