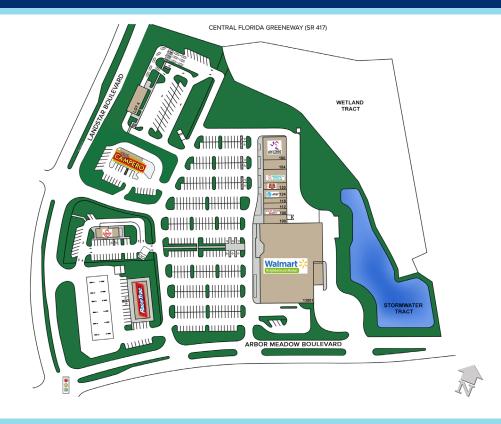

### **TENANT LEGEND**

| BAY                      | TENANT                   | SF      |  |  |  |
|--------------------------|--------------------------|---------|--|--|--|
| 13801 LANDSTAR BOULEVARD |                          |         |  |  |  |
|                          | Walmart                  |         |  |  |  |
|                          | Neighborhood Market      | 43,865  |  |  |  |
| 13807 LANDSTAR BOULEVARD |                          |         |  |  |  |
| 100                      | l ee Nails               | 1,800   |  |  |  |
| 106                      | Woofgang Bakery          | 1,260   |  |  |  |
| 112                      | Fast Wok                 | 1,260   |  |  |  |
| 118                      | Blueprint Barber         | 1,050   |  |  |  |
| 124                      | AT&T                     | 1,800   |  |  |  |
| 130                      | Marco's Pizza            | 1,428   |  |  |  |
|                          | Moreno's Medical Centers | 2,856   |  |  |  |
| 154                      | Landstar Dental          | 2,030   |  |  |  |
| 160                      | Anytime Fitness          | 4,900   |  |  |  |
|                          |                          |         |  |  |  |
| 13785 LANDSTAR BOULEVARD |                          |         |  |  |  |
|                          | Car Wash                 | 1.89 AC |  |  |  |
| 407051                   |                          |         |  |  |  |
| 13795 LANDSTAR BOULEVARD |                          |         |  |  |  |
|                          | Pollo Campero            | 1 AC    |  |  |  |
| 13805 LANDSTAR BOULEVARD |                          |         |  |  |  |
|                          | Arby's                   | 93 AC   |  |  |  |
|                          |                          |         |  |  |  |