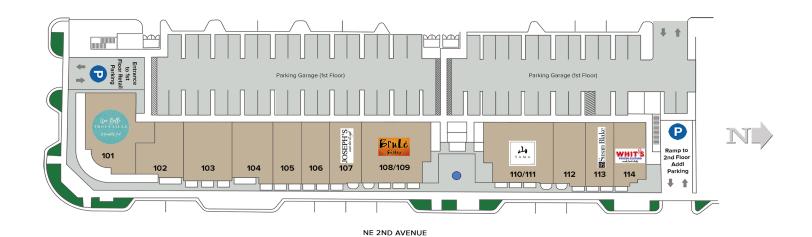

#### **SPACE AVAILABLE**

2,294 SF - Suite 101

### **TENANT LEGEND**

| BAY               | TENANT                | SQ FT |  |
|-------------------|-----------------------|-------|--|
|                   |                       |       |  |
| 200 NE 2ND AVENUE |                       |       |  |
| 101               | Une Belle Trouvaille  | 2,294 |  |
| 102               | Tern Studio           | 1,190 |  |
| 103               | Zapitell Law Firm     | 1,587 |  |
| 104               | Pineapple Spa         | 1,285 |  |
| 105               | Sugaring NYC          | 1,006 |  |
| 106               | Professional          |       |  |
|                   | Financial Services    | 974   |  |
| 107               | Joseph's Wine Bar     | 1,022 |  |
| 108-109           | Brule Bistro          | 2,119 |  |
| 110-111           | Yama                  | 2,123 |  |
| 112               | Rove Salon            | 1,020 |  |
| 113               | Susan Blakely Jewelry | 990   |  |
| 114               | Whit's Frozen         |       |  |
|                   | Custard               | 1,062 |  |