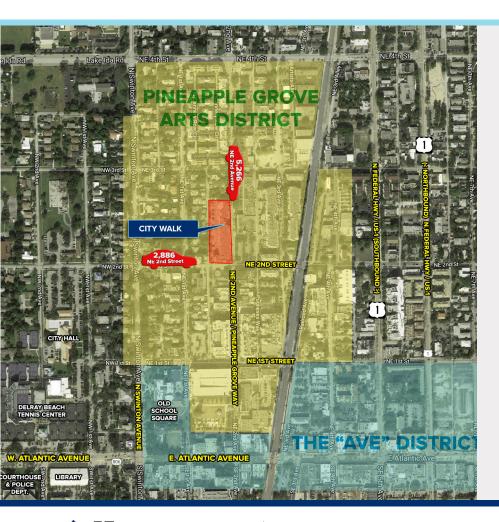

#### **HIGHLIGHTS**

- Located in downtown Delray Beach's Pineapple Grove district just two blocks north of busy Atlantic Avenue, a popular destination for locals and tourists seeking shopping, entertainment, dining and night life
- First floor retail with street front and garage parking, outdoor seating areas
- Part of 4-story residential condo building in a dense, walkable neighborhood
- 3-mile daytime population is +40,600

#### **TRAFFIC COUNTS**

- 5,266 on NE 2nd Avenue; 2,886 on NE 2nd Street
- 25,000 on Atlantic Avenue; 10,000 on Swinton Avenue / 11,000 on US1