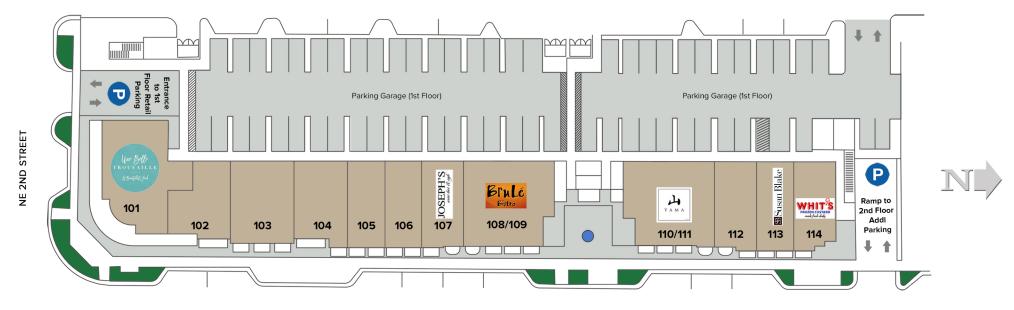

## CITYWALK Delray Beach, Florida • 16,652 SF Retail

**NE 2ND AVENUE** 

| BAY 1             | <b>TENANT</b>                                              | SQ FT                                                                                                                                                                                                                                                   |
|-------------------|------------------------------------------------------------|---------------------------------------------------------------------------------------------------------------------------------------------------------------------------------------------------------------------------------------------------------|
| 200 NE 2ND AVENUE |                                                            |                                                                                                                                                                                                                                                         |
| 101               | Une Belle Trouvaille                                       | 2,294                                                                                                                                                                                                                                                   |
| 102               | Tern Studio                                                | 1,190                                                                                                                                                                                                                                                   |
| 103               | Zapitell Law Firm                                          | 1,587                                                                                                                                                                                                                                                   |
| 104               | Pineapple Spa                                              | 1,285                                                                                                                                                                                                                                                   |
| 105               | Sugaring NYC                                               | 1,006                                                                                                                                                                                                                                                   |
| 106               | Professional                                               |                                                                                                                                                                                                                                                         |
|                   | Financial Services                                         | 974                                                                                                                                                                                                                                                     |
| 107               | Joseph's Wine Bar                                          | 1,022                                                                                                                                                                                                                                                   |
| 108-109           | Brule Bistro                                               | 2,119                                                                                                                                                                                                                                                   |
| 110-111           | Yama                                                       | 2,123                                                                                                                                                                                                                                                   |
| 112               | Rove Salon                                                 | 1,020                                                                                                                                                                                                                                                   |
| 113               | Susan Blake Jewelry                                        | 990                                                                                                                                                                                                                                                     |
| 114               | Whit's Frozen Custard                                      | 1,062                                                                                                                                                                                                                                                   |
|                   | 200 NE 101 102 103 104 105 106 107 108-109 110-111 112 113 | 200 NE 2ND AVENUE  101 Une Belle Trouvaille 102 Tern Studio 103 Zapitell Law Firm 104 Pineapple Spa 105 Sugaring NYC 106 Professional Financial Services 107 Joseph's Wine Bar 108-109 Brule Bistro 110-111 Yama 112 Rove Salon 113 Susan Blake Jewelry |