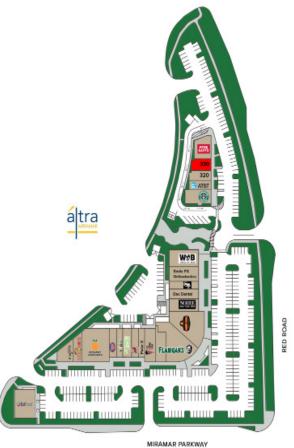

## TENANT

SF

| BAT                   | IENANI                           | 3F    |  |  |  |
|-----------------------|----------------------------------|-------|--|--|--|
| 11295 MIRAMAR PARKWAY |                                  |       |  |  |  |
| Education             | onal Federal Credit Union        | 3,850 |  |  |  |
| 11225 MIRAMAR PARKWAY |                                  |       |  |  |  |
| 200                   | Huey Magoo's Chicken Tenders     | 2,000 |  |  |  |
| 205                   | Duck Donut                       | 1,283 |  |  |  |
| 210                   | Pediatric Associates             | 6,004 |  |  |  |
| 220                   | Jersey Mike's Subs               | 1,200 |  |  |  |
| 225                   | Robeks Fresh Juices & Smoothies  | 1,200 |  |  |  |
| 230                   | Bubbakoo's Burritoes             | 1,800 |  |  |  |
| 233                   | Zuru Zuru Ramen                  | 1,235 |  |  |  |
| 237                   | Poke X                           | 1,215 |  |  |  |
| 240                   | The Kebab Shop                   | 2,400 |  |  |  |
| 245                   | Flanigan's Wine & Liquors        | 2,000 |  |  |  |
| 250                   | Flanigan's Seafood Bar and Grill | 6,000 |  |  |  |
| 260                   | Cucina Moderna                   | 5,573 |  |  |  |
| 270                   | Noire The Nail Bar               | 2,400 |  |  |  |
| 275                   | Dec Dental                       | 1,733 |  |  |  |
| 280                   | Mancave                          | 1,067 |  |  |  |
| 285                   | Smile FX Orthodontics            | 2,400 |  |  |  |
| 295                   | World of Beer                    | 4,240 |  |  |  |
| 2850 RED ROAD         |                                  |       |  |  |  |
| 300                   | Starbucks                        | 2,500 |  |  |  |
| 310                   | AT&T Authorized Dealer           | 1,340 |  |  |  |
| 320                   |                                  | 1,001 |  |  |  |
| 330                   | AVAILABLE                        | 1,545 |  |  |  |
| 350                   | Five Guys Burgers                | 2,698 |  |  |  |
|                       |                                  | ,     |  |  |  |

## MIRAMAR PARK PLACE

11225 Miramar Parkway Miramar, FL 33025