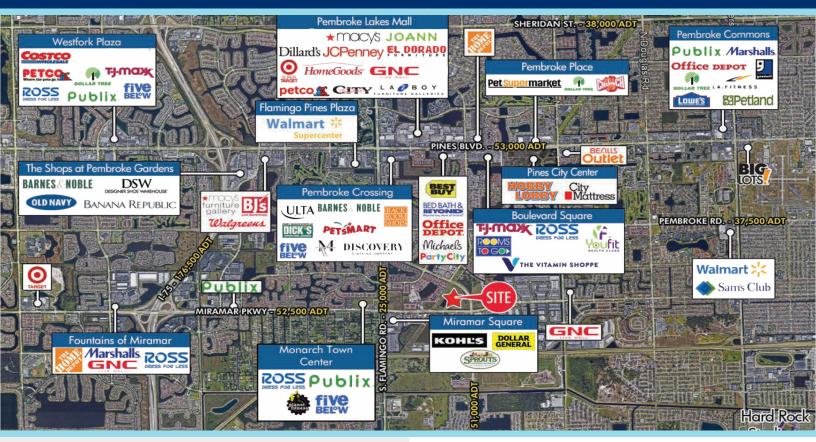

#### **HIGHLIGHTS**

- Excellent visibility with ±300 feet along Miramar Parkway and ±400 feet of along Red Road
- Upscale contemporary design including a community park, water features, and urban art
- Just 1/2 mile north of Florida Turnpike Ext. and I-75 interchange is within 3 miles (west on Miramar Road)
- Adjacent to 650 unit apartment community (under construction)
- Trade area includes +12M SF of corporate office and warehouses and Miramar Town Center (City Hall and Cultural Center)

#### TRAFFIC COUNTS

- 40,174 on Red Road (north of Miramar Pkwy)
- 35,558 on Miramar Pkwy (west of Red Road)