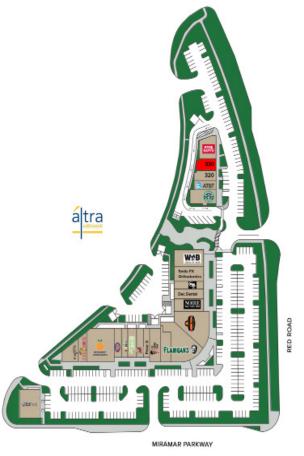

#### TENANT LEGEND

| BAY     | TENANT                                             | SF             |  |  |  |
|---------|----------------------------------------------------|----------------|--|--|--|
| 11295 N | 11295 MIRAMAR PARKWAY                              |                |  |  |  |
| Educati | ional Federal Credit Union                         | 3,850          |  |  |  |
| 4422E B | MIRAMAR PARKWAY                                    |                |  |  |  |
| 200     |                                                    | 2,000          |  |  |  |
| 205     | Huey Magoo's Chicken Tenders  Duck Donut           | 2,000<br>1,283 |  |  |  |
| 210     | Pediatric Associates                               | •              |  |  |  |
| 220     |                                                    | 6,004<br>1,200 |  |  |  |
| 225     | Jersey Mike's Subs Robeks Fresh Juices & Smoothies |                |  |  |  |
| 230     |                                                    | -,             |  |  |  |
|         |                                                    | 1,800          |  |  |  |
| 233     | Zuru Zuru Ramen<br>Poke X                          | 1,235          |  |  |  |
| 237     |                                                    | 1,215          |  |  |  |
| 240     | The Kebab Shop                                     | 2,400          |  |  |  |
| 245     | Flanigan's Wine & Liquors                          | 2,000          |  |  |  |
| 250     | Flanigan's Seafood Bar and Grill                   | 6,000          |  |  |  |
| 260     | Cucina Moderna                                     | 5,573          |  |  |  |
| 270     | Noire The Nail Bar                                 | 2,400          |  |  |  |
| 275     | Dec Dental                                         | 1,733          |  |  |  |
| 280     | Mancave                                            | 1,067          |  |  |  |
| 285     | Smile FX Orthodontics                              | 2,400          |  |  |  |
| 295     | World of Beer                                      | 4,240          |  |  |  |
| 2850 R  | 2850 RED ROAD                                      |                |  |  |  |
| 300     | Starbucks                                          | 2,500          |  |  |  |
| 310     | AT&T Authorized Dealer                             | 1,340          |  |  |  |
| 320     | Freddo Gelato                                      | 1,001          |  |  |  |
| 330     | AVAILABLE                                          | 1,545          |  |  |  |
| 350     | Five Guys Burgers                                  | 2,698          |  |  |  |
|         | ,                                                  |                |  |  |  |

## MIRAMAR PARK PLACE

11225 Miramar Parkway Miramar, FL 33025