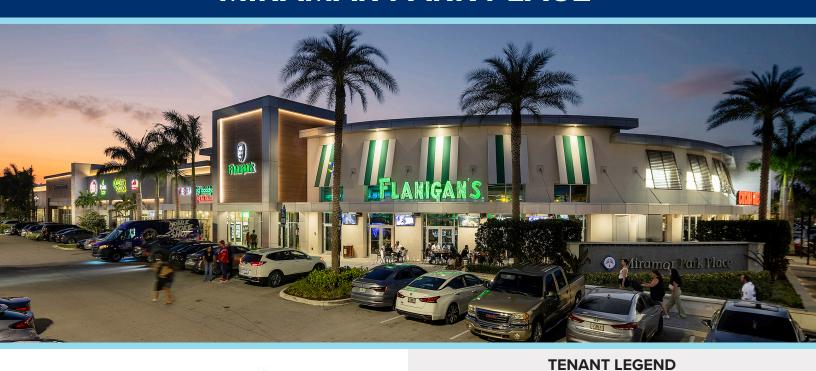

# **MIRAMAR PARK PLACE**

#### TENANT LEGEND

| BAY     | TENANT                                             | SF             |  |  |  |
|---------|----------------------------------------------------|----------------|--|--|--|
| 11295 N | 11295 MIRAMAR PARKWAY                              |                |  |  |  |
| Educati | ional Federal Credit Union                         | 3,850          |  |  |  |
| 4422E B | MIRAMAR PARKWAY                                    |                |  |  |  |
| 200     |                                                    | 2,000          |  |  |  |
| 205     | Huey Magoo's Chicken Tenders  Duck Donut           | 2,000<br>1,283 |  |  |  |
| 210     | Pediatric Associates                               | •              |  |  |  |
| 220     |                                                    | 6,004<br>1,200 |  |  |  |
| 225     | Jersey Mike's Subs Robeks Fresh Juices & Smoothies |                |  |  |  |
| 230     |                                                    | -,             |  |  |  |
|         |                                                    | 1,800          |  |  |  |
| 233     | Zuru Zuru Ramen<br>Poke X                          | 1,235          |  |  |  |
| 237     |                                                    | 1,215          |  |  |  |
| 240     | The Kebab Shop                                     | 2,400          |  |  |  |
| 245     | Flanigan's Wine & Liquors                          | 2,000          |  |  |  |
| 250     | Flanigan's Seafood Bar and Grill                   | 6,000          |  |  |  |
| 260     | Cucina Moderna                                     | 5,573          |  |  |  |
| 270     | Noire The Nail Bar                                 | 2,400          |  |  |  |
| 275     | Dec Dental                                         | 1,733          |  |  |  |
| 280     | Mancave                                            | 1,067          |  |  |  |
| 285     | Smile FX Orthodontics                              | 2,400          |  |  |  |
| 295     | World of Beer                                      | 4,240          |  |  |  |
| 2850 R  | 2850 RED ROAD                                      |                |  |  |  |
| 300     | Starbucks                                          | 2,500          |  |  |  |
| 310     | AT&T Authorized Dealer                             | 1,340          |  |  |  |
| 320     | Freddo Gelato                                      | 1,001          |  |  |  |
| 330     | AVAILABLE                                          | 1,545          |  |  |  |
| 350     | Five Guys Burgers                                  | 2,698          |  |  |  |
|         | ,                                                  |                |  |  |  |

#### **HIGHLIGHTS**

- Excellent visibility with ±300 feet along Miramar
   Parkway and ±400 feet of along Red Road
- Upscale contemporary design including a community park, water features, and urban art
- Just 1/2 mile north of Florida Turnpike Ext. and I-75 interchange is within 3 miles (west on Miramar Road)
- Adjacent to 650 unit apartment community (under construction)
- Trade area includes +12M SF of corporate office and warehouses and Miramar Town Center (City Hall and Cultural Center)