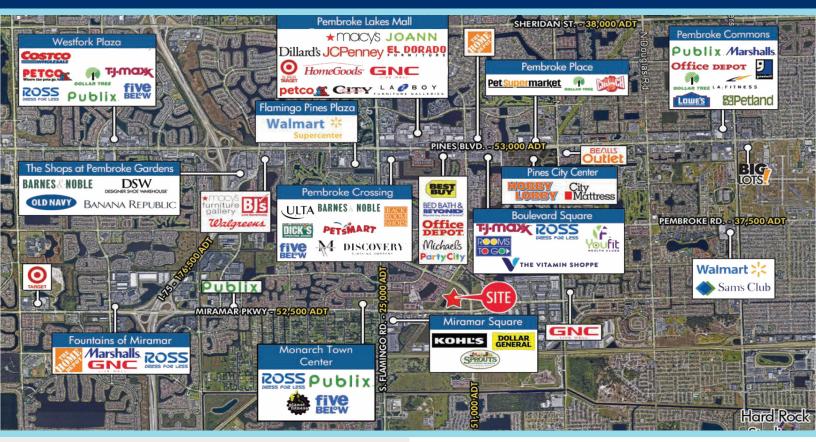

#### **JOIN THESE RETAILERS**

#### TRAFFIC COUNTS

- 40,174 on Red Road (north of Miramar Pkwy)
- 35,558 on Miramar Pkwy (west of Red Road)