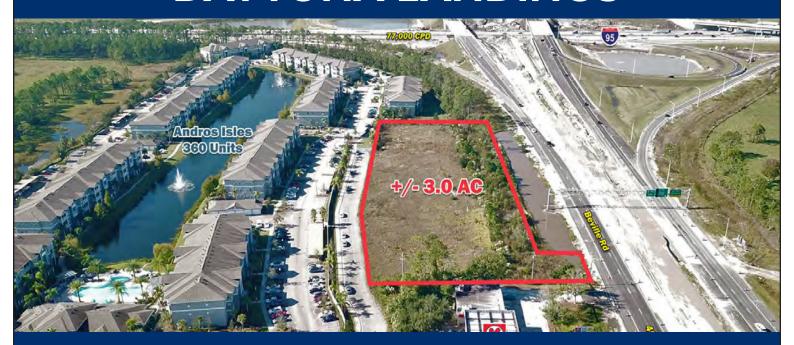

### **DAYTONA LANDINGS**

#### **HIGHLIGHTS**

- Located at the major interchange of I-95 and
   I-4 with easy access and visibility from I-95
- Property is located in close proximity to the Daytona Beach International Airport and the iconic Daytona International Speedway
- PD-G zoning with permitted use for multifamily, hotel, retail, office, restaurant and self storage
- Adjacent to the new Andros Isles apartment homes development
- · Just West of Williamson Boulevard

#### TRAFFIC COUNTS

- 77,000 on I-95
- 29,299 on Beville Road