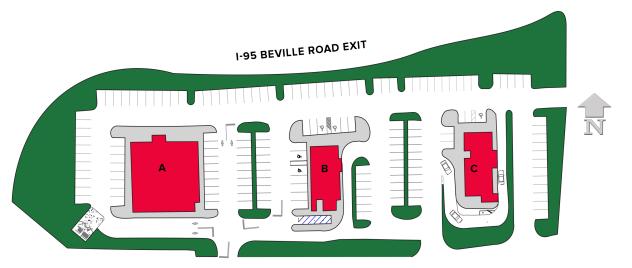

# **DAYTONA LANDINGS**

BAY TENANT

A FREESTANDING RESTAURANT
B FAST FOOD WITH DRIVE THRU