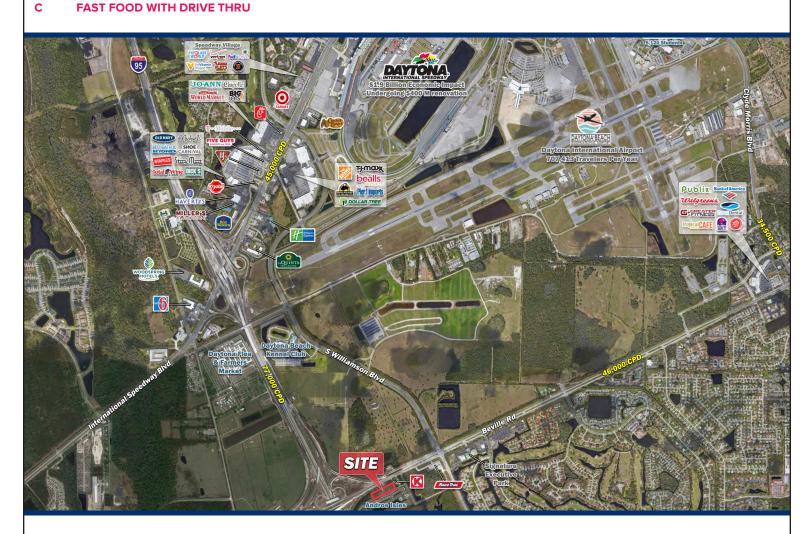

#### **HIGHLIGHTS**

- Located at the major interchange of I-95 and
   I-4 with easy access and visibility from I-95
- Property is located in close proximity to the Daytona Beach International Airport and the iconic Daytona International Speedway
- PD-G zoning with permitted use for multifamily, hotel, retail, office, restaurant and self storage
- Adjacent to the new Andros Isles apartment homes development
- · Just West of Williamson Boulevard

# **DAYTONA LANDINGS**

BAY TENANT

A FREESTANDING RESTAURANT
B FAST FOOD WITH DRIVE THRU