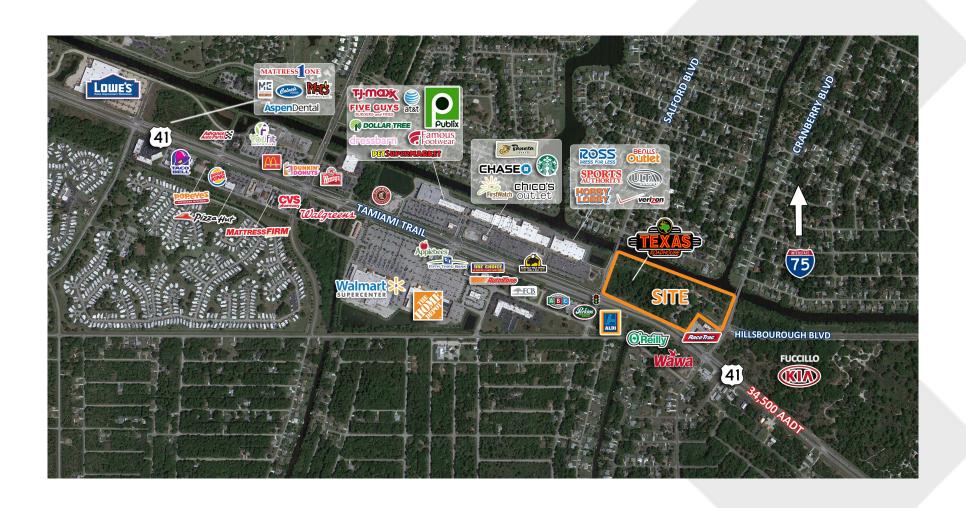

#### **HIGHLIGHTS**

- Located in North Port, an up-and-coming community in Sarasota County with more than 65,000 residents.
- Situated on Tamiami Trail, which is North Port's main retail corridor.
- Aldi and Walmart developments directly across
- 375,000 sf Publix and Hobby Lobby anchored center immediately adjacent.
- With North Port's median age in the lower 40s with many with young families, the population is the least seasonal in Southwest Florida
- The city is a business-friendly environment with a healthy infrastructure.

#### **NATIONAL RETAILERS**

## Sunbeam Plaza TRADE AREA MAP

### Sunbeam Plaza TRADE AREA MAP