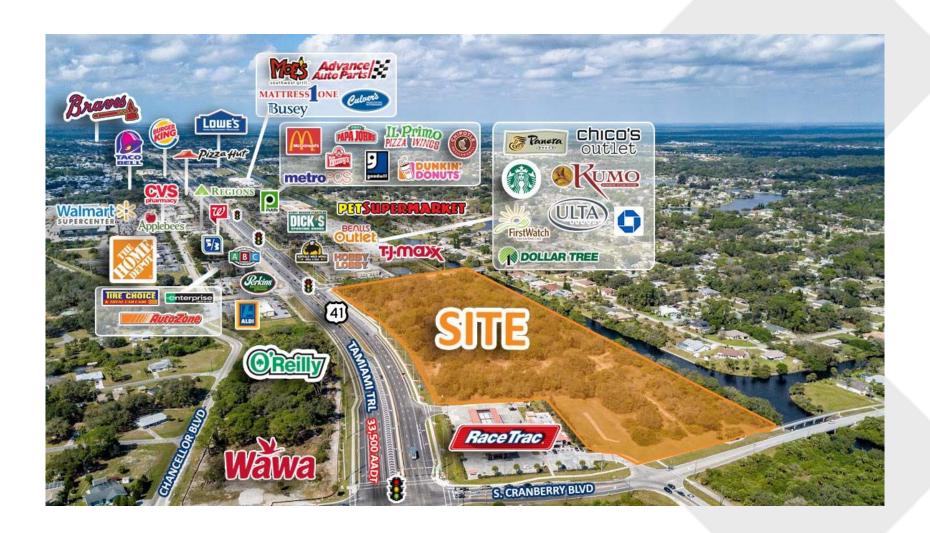

#### **HIGHLIGHTS**

- Located in North Port, an up-and-coming community in Sarasota County with more than 65,000 residents.
- Situated on Tamiami Trail, which is North Port's main retail corridor.
- Aldi and Walmart developments directly across
- 375,000 sf Publix and Hobby Lobby anchored center immediately adjacent.
- With North Port's median age in the lower 40s with many with young families, the population is the least seasonal in Southwest Florida
- The city is a business-friendly environment with a healthy infrastructure.

#### **NATIONAL RETAILERS**