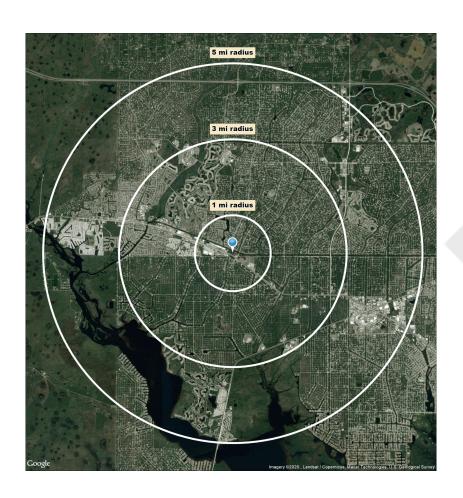

#### TRAFFIC COUNTS **MILES MINUTES**

|         |            | 3           |
|---------|------------|-------------|
|         | Population | Avg. Income |
| 1 Mile  | 4,222      | \$79,947    |
| 3 Miles | 34,081     | \$68,468    |
| 5 Miles | 78,367     | \$66,114    |