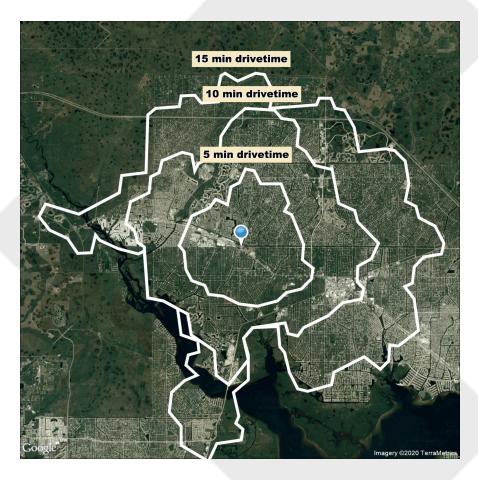

|            | Population | Avg. Income |
|------------|------------|-------------|
| 5 Minutes  | 16,343     | \$66,363    |
| 10 Minutes | 53,683     | \$67,629    |
| 15 Minutes | 92,498     | \$66,093    |