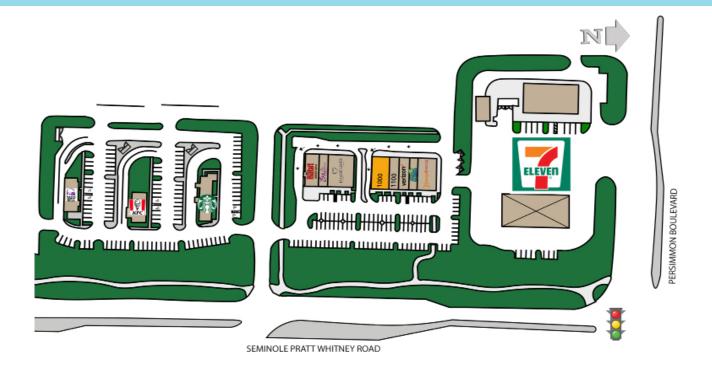

## **TENANT LEGEND**

| BAY                             | TENANT                        | SQ FT       |       |  |
|---------------------------------|-------------------------------|-------------|-------|--|
| 4751 SI                         | 2,000                         |             |       |  |
| 4775 S                          | EMINOLE PRATT WH<br>KFC       | ITNEY ROAD  | 2,120 |  |
| 4801 S                          | EMINOLE PRATT WH<br>Starbucks | ITNEY ROAD  | 2,500 |  |
| 4901 SEMINOLE PRAT WHITNEY ROAD |                               |             |       |  |
| 1000                            | The Habit Burger G            | rill        | 2,065 |  |
| 1100                            | 3Natives                      |             | 1,360 |  |
| 1200                            | Dental Care at Semi           | inole Ridge | 3,640 |  |
| 4951 SEMINOLE PRATWHITNEY ROAD  |                               |             |       |  |
| 1000                            | Chipotle                      |             | 2,572 |  |
| 1100                            | Westlake Orthodon             | tics        | 1,400 |  |
| 1200                            | Verizon                       |             | 1,506 |  |
| 1300                            | Go Green Dry Clear            | ner         | 1,190 |  |
| 1400                            | Orange Theory Fitn            | ess         | 2,782 |  |