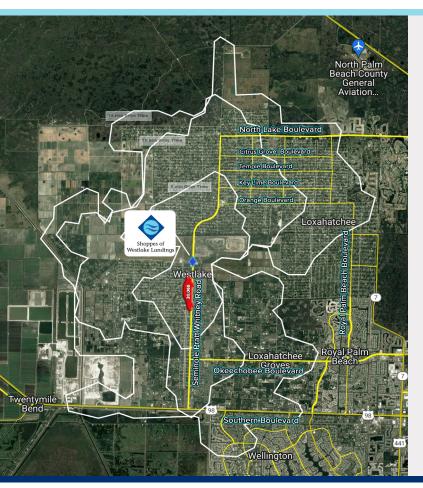

### HIGHLIGHTS

- High visibility on the city's main road accessing the commercial district, high school, and public park.
- Opportunity to be first-in-market serving a community of over 4,500 new homes with household incomes of approximately \$100,000.
- Convenient location with access to the main intersection, adjacent to 7-Eleven.

#### **TRAFFIC COUNTS**

• 39,681 on Seminole Pratt Whitney Road