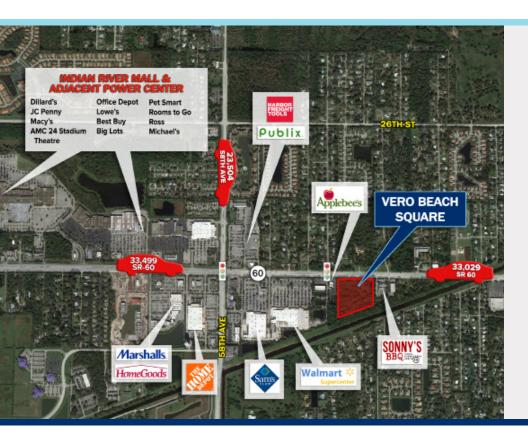

#### **HIGHLIGHTS**

- Traffic light access at 53rd Avenue
- Adjacent to and cross access with Super Walmart, Sam's Club, Applebee's and Sonny's BBQ
- Located in area's major retail hub which includes Indian River Mall and multiple power centers

#### TRAFFIC COUNTS

- 31.000 on SR 60 west of 58th Avenue
- 32,000 on SR 60 east of 58th Avenue
- 19,600 on 58th Avenue