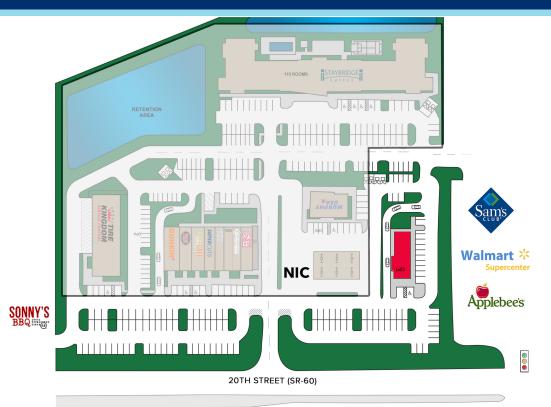

#### **HIGHLIGHTS**

- Traffic light access at 53rd Avenue
- Adjacent to and cross access with Super Walmart, Sam's Club, Applebee's and Sonny's BBQ
- Located in area's major retail hub which includes Indian River Mall and multiple power centers

## **TENANT LEGEND**

BAY OP1 TENANT SF

**AVAILABLE** 

Proposed Fast Food 3,600