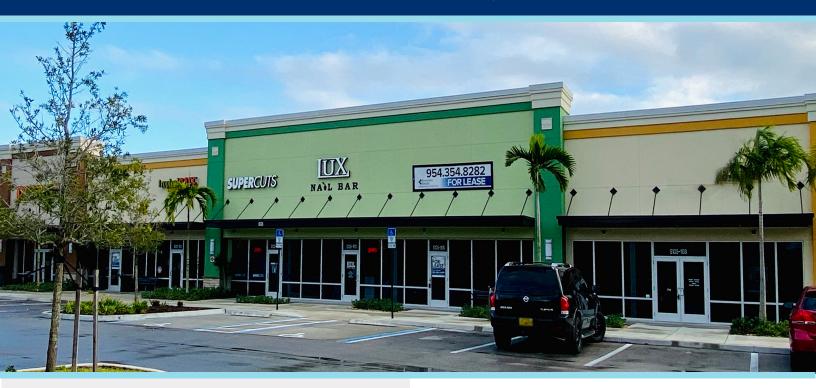

# **VERO BEACH SQUARE**



## 5135 20th Street (SR 60) Vero Beach, FL 32966

#### **HIGHLIGHTS**

- Traffic light access at 53rd Avenue
- Adjacent to and cross access with Super Walmart, Sam's Club, Applebee's and Sonny's BBQ
- Located in area's major retail hub which includes Indian River Mall and multiple power centers

#### TRAFFIC COUNTS

- 31.000 on SR 60 west of 58th Avenue
- 32,000 on SR 60 east of 58th Avenue
- 19,600 on 58th Avenue

### **SPACE AVAILABLE**

• .99 Acres (Proposed fast food)

#### JOIN THESE ESTABLISHED TENANTS

















#### **DEMOGRAPHICS\***

|            | 1 мі      | 3 мі     | 5 мі     |
|------------|-----------|----------|----------|
| POPULATION | 6,003     | 43,132   | 89,783   |
| HOUSEHOLDS | 2,584     | 19,554   | 42,169   |
| AHI        | \$121,416 | \$84,963 | \$88,033