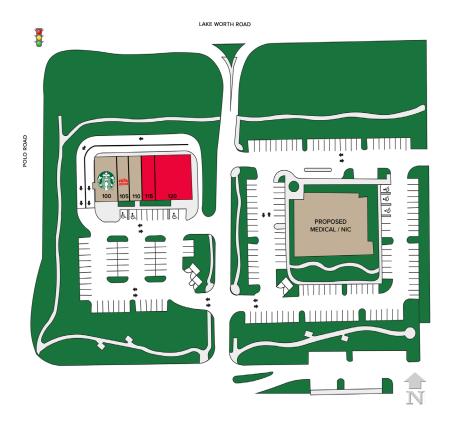

#### **AVAILABLE SPACE**

- 1,577\* SF (Suite 115)
- 2,500 3899 SF (Suite 120)

# **SHOPPES OF POLO GARDENS**

#### **TENANT LEGEND**

 100 Starbucks
 2,500

 105 Papa Johns
 1,400

 110 Dental Medical Center
 1,500

 115 AVAILABLE
 1,577\*

 120 END CAP RESTAURANT
 2,500-3,900\*

\*Adjacent available spaces may be combined for additional square footage.