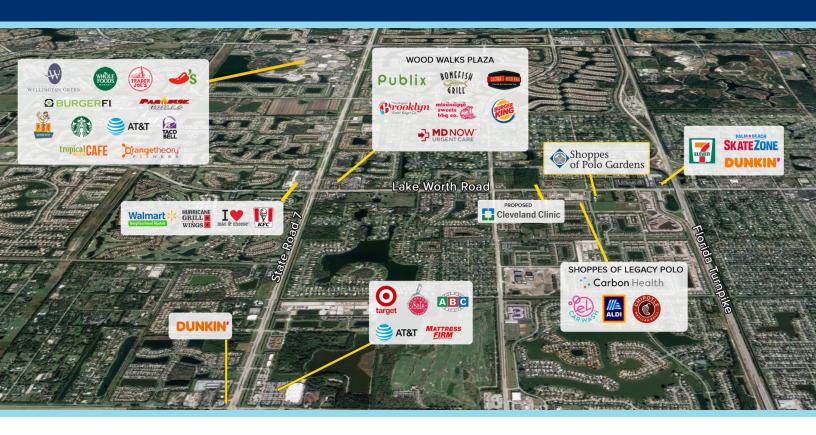

nal average
- Located at a signalized intersection
- Multiple schools within a one-mile radius
- Strong daytime population

#### TRAFFIC COUNTS

- 43.053 on Lake Worth Road
- 54,186 on State Road 7

#### **AVAILABLE SPACE**

- 1,577\* SF (Suite 115)
- 2,500 3899 SF (Suite 120)

### **JOIN THESE ESTABLISHED RETAILERS**





#### **DEMOGRAPHICS\***

|            | 1 MILE   | 3 MILE    | 5 MILE    |
|------------|----------|-----------|-----------|
| POPULATION | 23,779   | 124,914   | 298,439   |
| HOUSEHOLDS | 8,474    | 48,104    | 110,874   |
| AHI        | \$84,353 | \$115,682 | \$108,613 |

\*Estimated 2023. This information was provided from government & private sources deemed to be reliable, however, it is provided without representation or warranty.



# **SHOPPES OF POLO GARDENS**





#### **TENANT LEGEND**

 100 Starbucks
 2,500

 105 Papa Johns
 1,400

 110 Dental Medical Center
 1,500

 115 AVAILABLE
 1,577\*

 120 END CAP RESTAURANT
 2,500-3,900\*

\*Adjacent available spaces may be combined for additional square footage.



## **Lindsey Swart**

Leasing Representative Iswart@konoversouth.com 954.513.8491 (cell)

Development. Leasing. Management. **Since 1957**