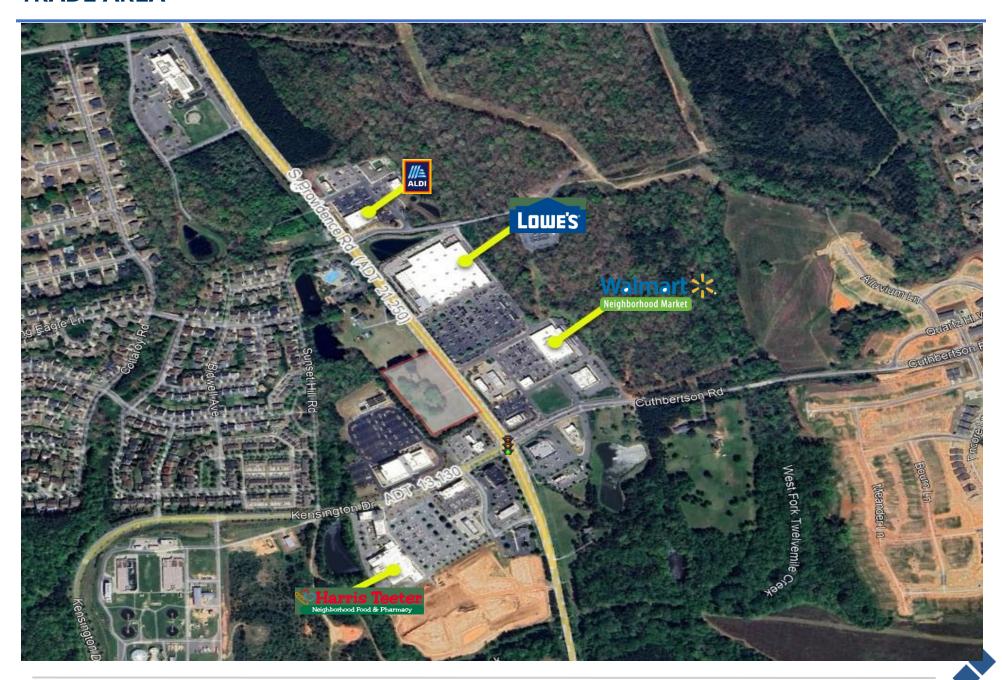

Situated within a dense retail corridor, the property is surrounded by numerous national retailers, including Walmart, Lowe's, Harris Teeter, ALDI, McDonald's, Starbucks, Bojangles, Taco Bell, and more.

## TRADE AREA

## **BANKS & CASUAL/FAST FOOD WITHIN 5 MILES**