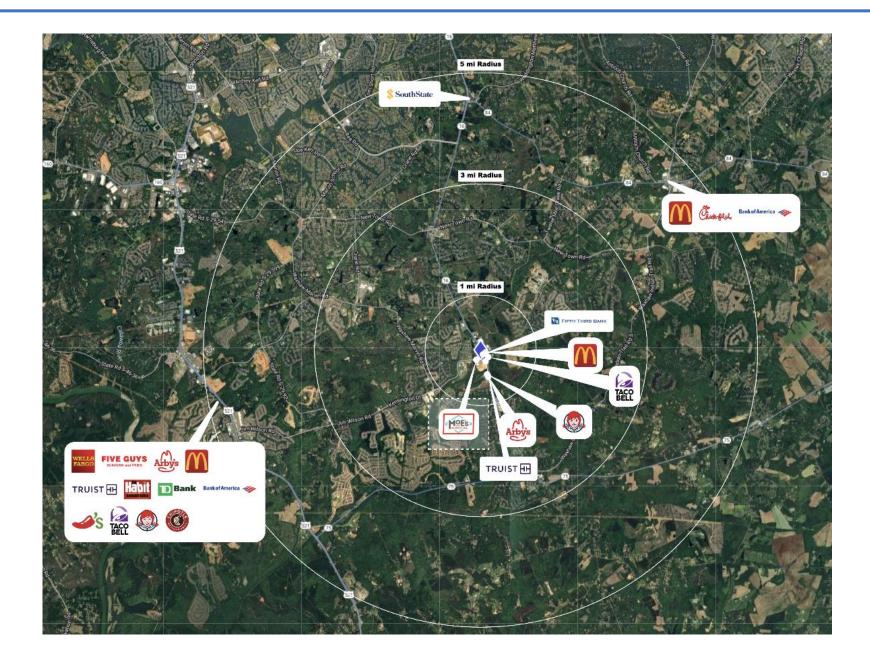

unity in a high-growth market with 16.3% population growth projected in a one-mile radius (2020-2025)
- The population is  $\pm 80,000$ , with a high average household income of  $\pm $203,000$  and an annual population growth rate of ±4%.
- Situated within a dense retail corridor, the property is surrounded by numerous national retailers, including Walmart, Lowe's, Harris Teeter, ALDI, McDonald's, Starbucks, Bojangles, Taco Bell, and more.
- · Great visibility and well located in the heart of Waxhaw's retail corridor



<sup>\*</sup>Estimated 2024. This information was provided from government and private sources deemed to be reliable, however, it is provided without representation or warranty.

## **Cuthbertson Crossing**

## TRADE AREA



## **BANKS & CASUAL/FAST FOOD WITHIN 5 MILES**











## **Cuthbertson Crossing**



Development. Leasing. Management.

**Since 1957** 

Built on a legacy of family tradition spanning three generations, Deerfield Beach, Floridabased Konover South, LLC, continues the successful track record of The Simon Konover Organization.

Konover South is a fully integrated real estate organization recognized as one of the premier real estate entities operating throughout the Southeastern United States. Established over 60 years ago, Konover South excels in real estate development, property acquisition, asset management, property management, leasing, construction and ownership.

#### FOR LEASING INFORMATION CONTACT:

#### **CHRIS WITKER**

305.613.9905 cwiker@konoversouth.com